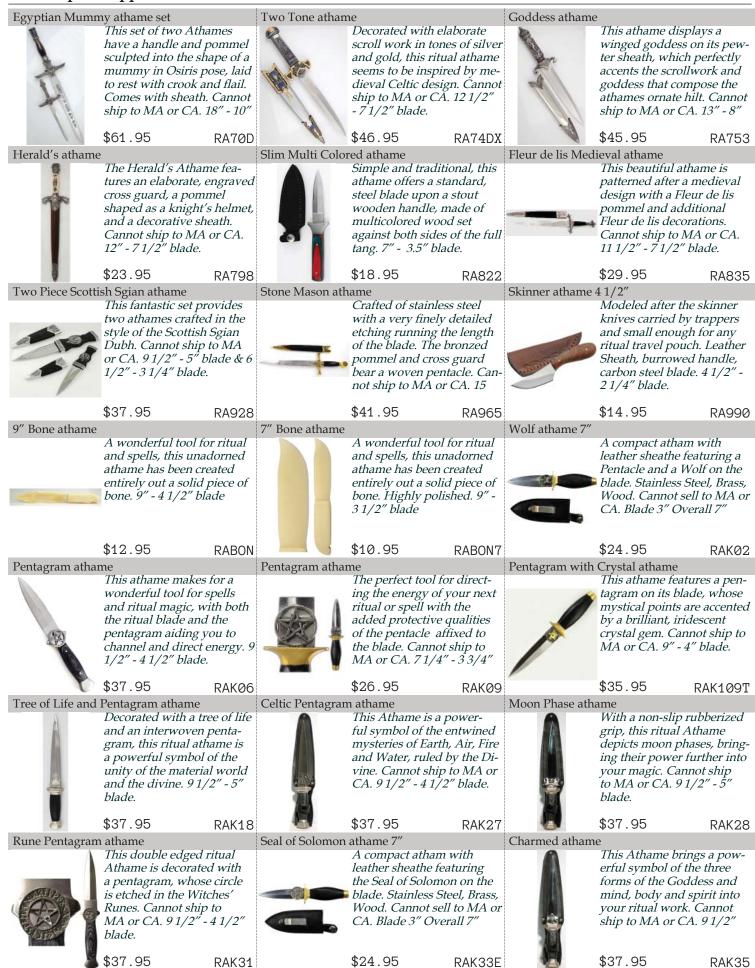

Last Updated - March 4, 2015 10:58 AM

Last Updated - March 4, 2015 10:58 AM

Last Updated - March 4, 2015 10:58 AM

Last Updated - March 4, 2015 10:58 AM

Last Updated - March 4, 2015 10:58 AM

| A safety locking blade.<br>Wooden handle covers for<br>comfort and a stainless steel<br>blade. 4" folded.<br>\$14.95 RB0L600<br>\$14.95 RB0L600<br>\$144.95 RB0L600<br>\$20.95 RB0LM<br>Prayer Pipe & Tomahawk<br>With a dragon's head, neck<br>and wings forming the<br>cross guard and handle, this<br>sword-shaped letter opener<br>is an absolute delight. 3"<br>blade - 5 1/2"<br>Payer Pipe & Tomahawk<br>Prover Pipe & Tomahawk<br>Pr                                                                                                                                                                | e eating set made                                                                                                                                         |
|-------------------------------------------------------------------------------------------------------------------------------------------------------------------------------------------------------------------------------------------------------------------------------------------------------------------------------------------------------------------------------------------------------------------------------------------------------------------------------------------------------------------------------------------------------------------------------------------------------------------------------------------------------------------------------------------------------------------------------------------------------------------------------------------------------------------------------------------------------------------------------------------------------------------------------------------------------------------------------------------------------------------------------------------------------------------------------------------------------------------------------------------------------------------------------------------------------------------------------------------------------------------------------------------------------------------------------------------------------------------------------------------------------------------------------------------------------------------------------------------------------------------------------------------------------------------------------------------------------------------------------------------------------------------------------------------------------------------------------------------------------------------------------------------------------------------------------------------------------------------------------------------------------------------------------------------------------------------------------------------------------------------------------------------------------------------------------------------------------------------------------------------------------------------------------------------------------------------------------------------------------------------------------------------------------------------------------------------------------------------------------------------------------------------------------------------------------------------------------|-----------------------------------------------------------------------------------------------------------------------------------------------------------|
| \$14.95RBOL600\$20.95RBOLMWinged Dragon Letter Opener 5 1/2"Prayer Pipe & TomahawkOrnate Sword hangerWith a dragon's head, neck<br>and wings forming the<br>cross guard and handle, this<br>sword-shaped letter opener<br>is an absolute delight. 3"<br>blade - 5 1/2"Prayer Pipe & TomahawkOrnate Sword hangerWood handle - Stainless<br>Steel blade, nouth piece<br>and bowl. 19" - 3" bladeSteel blade, mouth piece<br>and bowl. 19" - 3" bladeThis two for you a<br>to put you<br>sword, ritual<br>atame, or any other such<br>tayore piece on display.<br>Comes with all needeKnights Short SwordHistorical Short SwordLord's SwordThis ornate athame is a<br>off rituals and ceremonies,<br>decorated with knightly and<br>Cletic SwordCeltic Sword Letter OpenerHistorical Short SwordLord's SwordThis ornate athame is a<br>off rituals and ceremonies,<br>decorated with knightly and<br>Cletic sword Ar CA. 18"Celtic Sword Letter OpenerWith shaped into a winged<br>dragon. 5 1/2"Celtic Sword Letter OpenerSteel with shaped into a winged<br>a hilt shaped into a winged<br>dragon. 5 1/2"                                                                                                                                                                                                                                                                                                                                                                                                                                                                                                                                                                                                                                                                                                                                                                                                                                                                                                                                                                                                                                                                                                                                                                                                                                                                                                                                                                      | <i>bon steel in a medi-<br/>e suitable for use oi<br/>6″</i>                                                                                              |
| Vinged Dragon Letter Opener 5 1/2"Prayer Pipe & TomahawkOrnate Sword hangerWith a dragon's head, neck<br>and wings forming the<br>cross guard and handle, this<br>sword-shaped letter opener<br>is an absolute delight. 3"<br>blade - 5 1/2"Prayer Pipe & TomahawkOrnate Sword hangerWith a dragon's head, neck<br>and wings forming the<br>cross guard and handle, this<br>sword-shaped letter opener<br>is an absolute delight. 3"<br>blade - 5 1/2"Fully functional as a<br>to mahawk or pipe. Mouth<br>piece removes for cleaning<br>interior w/ washable filter.<br>Wood handle - 5ainless<br>Steel blade, mouth piece<br>and bowl. 19" - 3" bladeOrnate Sword hanger<br>to put you<br>steel blade, mouth piece<br>and bowl. 19" - 3" bladeDeer Sword hanger<br>This two piece set provides<br>for you a beautiful wall<br>hanger that allows you<br>to put your sword, ritual<br>athame, or any other such<br>favored piece on display.<br>Comes with all needeKnights Short SwordHistorical Short Sword\$22. 95RS337Celtic Sword Letter OpenerThis ornate athame is a<br>wonderful, lightweight tool<br>for rituals and ceremonies,<br>decorated with knightly and<br>Celtic imagery. Cannot ship<br>to MA or CA. 18"Celtic Sword Letter OpenerThis ornate athame is a<br>wond, feetorated with<br>knots of a Celtic design and<br>a hilt shaped into a winged<br>dragon. 5 1/2"Stol 95                                                                                                                                                                                                                                                                                                                                                                                                                                                                                                                                                                                                                                                                                                                                                                                                                                                                                                                                                                                                                                                                                |                                                                                                                                                           |
| With a dragon's head, neck<br>and wings forming the<br>cross guard and handle, this<br>sword-shaped letter opener<br>is an absolute delight. 3"<br>blade - 5 1/2"Fully functional as a<br>to mahawk or pipe. Mouth<br>piece removes for cleaning<br>interior w/ washable filter.<br>Wood handle - Stainless<br>Steel blade, mouth piece<br>and bowl. 19" - 3" bladeThis two<br>for you a<br>hanger the<br>stainless<br>Steel blade, mouth piece<br>and bowl. 19" - 3" bladeDeer Sword hanger<br>This two piece set provides<br>for you a beautiful wall<br>hanger that allows you<br>to put your sword, ritual<br>athame, or any other such<br>favored piece on display.<br>Comes with all neede<br>\$22.95Knights Short SwordKnights Short SwordCord's SwordThis ornate athame is a<br>wonderful, lightweight tool<br>for rituals and ceremonies,<br>decorated with knightly and<br>Celtic imagery. Cannot ship<br>to MA or CA. 18"Fully functional as a<br>tomahawk or pipe. Mouth<br>piece removes for cleaning<br>interior w/ washable filter.<br>Wood handle - Stainless<br>Steel blade, mouth piece<br>and bowl. 19" - 3" bladeThis two<br>for you a<br>batter opener<br>the valleys. No<br>display stand. Cannot ship<br>to MA or CA. 18"Historical Short SwordThis ornate athame is a<br>wonderful, lightweight tool<br>decorated with knightly and<br>Celtic imagery. Cannot ship<br>to MA or CA. 18"Celtic Sword Letter Opener<br>This letter opener takes<br>the form of a cruciform<br>sword, decorated with<br>knots of a Celtic design and<br>a hilt shaped into a winged<br>dragon. 5 1/2"\$50.95<br>to a winged                                                                                                                                                                                                                                                                                                                                                                                                                                                                                                                                                                                                                                                                                                                                                                                                                                               | RF88                                                                                                                                                      |
| Deer Sword hanger<br>This two piece set provides<br>for you a beautiful wall<br>hanger that allows you<br>to put your sword, ritual<br>athame, or any other such<br>favored piece on display.<br>Comes with all neede<br>\$22.95 RS337<br>Lord's Sword<br>This ornate athame is a<br>wonderful, lightweight tool<br>for rituals and ceremonies,<br>decorated with knightly and<br>Celtic Sword Letter Opener<br>This letter opener takes<br>the form of a cruciform<br>sword, decorated with<br>knots of a Celtic design and<br>a hilt shaped into a winged<br>dragon. 5 1/2"<br>Historical Short Sword<br>Historical Short Sword<br>Historical Short Sword<br>An histor<br>producti<br>royal, he<br>up on the<br>blade, Zh<br>plastic sc<br>Silver pla<br>Store 95<br>Sol.95<br>Store 95<br>Store 95 | piece set provides<br>beautiful wall<br>hat allows you<br>our sword, ritual<br>or any other such<br>piece on display.                                     |
| This two piece set provides<br>for you a beautiful wall<br>hanger that allows you<br>to put your sword, ritual<br>athame, or any other such<br>favored piece on display.<br>Comes with all needeThis stunning piece is stain-<br>less steel with a Damascus<br>Steel design. Handle is a<br>twist rope design with sil-<br>very wire in the valleys. No<br>display stand. Cannot ship<br>to MA or CA. 16 1/2"An histo<br>producti<br>royal, he<br>up on the<br>blade, Zi<br>plastic sc<br>Silver plastic sc<br>Silver plastic sc<br>Silver plastic sc<br>for rituals and ceremonies,<br>decorated with knightly and<br>Celtic imagery. Cannot ship<br>to MA or CA. 18"This stunning piece is stain-<br>less steel with a Damascus<br>Steel design. Handle is a<br>twist rope design with sil-<br>very wire in the valleys. No<br>display stand. Cannot ship<br>to MA or CA. 16 1/2"An histo<br>producti<br>royal, he<br>up on the<br>blade, Zi<br>plastic sc<br>Silver plastic sc<br>Silver plastic sc<br>scoredCord's SwordCeltic Sword Letter OpenerThis ornate athame is a<br>wonderful, lightweight tool<br>for rituals and ceremonies,<br>decorated with knightly and<br>Celtic imagery. Cannot ship<br>to MA or CA. 18"May a cord of the product of the pr                                                                                                                                                                                                                                                                                                                                                                                                                                                                                                                          | RS31                                                                                                                                                      |
| Lord's Sword Celtic Sword Letter Opener This ornate athame is a wonderful, lightweight tool for rituals and ceremonies, decorated with knightly and Celtic imagery. Cannot ship to MA or CA. 18" Celtic Sword Letter Opener This letter opener takes the form of a cruciform sword, decorated with knots of a Celtic design and a hilt shaped into a winged dragon. 5 1/2"                                                                                                                                                                                                                                                                                                                                                                                                                                                                                                                                                                                                                                                                                                                                                                                                                                                                                                                                                                                                                                                                                                                                                                                                                                                                                                                                                                                                                                                                                                                                                                                                                                                                                                                                                                                                                                                                                                                                                                                                                                                                                                    | rical fantasy re-<br>ion blade bearing a<br>raldic lion rearing<br>e hilt. Stainless stee<br>inc alloy & hard<br>cabbard, Gold and<br>ated highlights and |
| This ornate athame is a wonderful, lightweight tool for rituals and ceremonies, decorated with knightly and Celtic imagery. Cannot ship to MA or CA. 18"                                                                                                                                                                                                                                                                                                                                                                                                                                                                                                                                                                                                                                                                                                                                                                                                                                                                                                                                                                                                                                                                                                                                                                                                                                                                                                                                                                                                                                                                                                                                                                                                                                                                                                                                                                                                                                                                                                                                                                                                                                                                                                                                                                                                                                                                                                                      | RS65'                                                                                                                                                     |
| \$43.90 K5808 \$1.90 K5UEL                                                                                                                                                                                                                                                                                                                                                                                                                                                                                                                                                                                                                                                                                                                                                                                                                                                                                                                                                                                                                                                                                                                                                                                                                                                                                                                                                                                                                                                                                                                                                                                                                                                                                                                                                                                                                                                                                                                                                                                                                                                                                                                                                                                                                                                                                                                                                                                                                                                    |                                                                                                                                                           |
|                                                                                                                                                                                                                                                                                                                                                                                                                                                                                                                                                                                                                                                                                                                                                                                                                                                                                                                                                                                                                                                                                                                                                                                                                                                                                                                                                                                                                                                                                                                                                                                                                                                                                                                                                                                                                                                                                                                                                                                                                                                                                                                                                                                                                                                                                                                                                                                                                                                                               |                                                                                                                                                           |
|                                                                                                                                                                                                                                                                                                                                                                                                                                                                                                                                                                                                                                                                                                                                                                                                                                                                                                                                                                                                                                                                                                                                                                                                                                                                                                                                                                                                                                                                                                                                                                                                                                                                                                                                                                                                                                                                                                                                                                                                                                                                                                                                                                                                                                                                                                                                                                                                                                                                               |                                                                                                                                                           |
|                                                                                                                                                                                                                                                                                                                                                                                                                                                                                                                                                                                                                                                                                                                                                                                                                                                                                                                                                                                                                                                                                                                                                                                                                                                                                                                                                                                                                                                                                                                                                                                                                                                                                                                                                                                                                                                                                                                                                                                                                                                                                                                                                                                                                                                                                                                                                                                                                                                                               |                                                                                                                                                           |
|                                                                                                                                                                                                                                                                                                                                                                                                                                                                                                                                                                                                                                                                                                                                                                                                                                                                                                                                                                                                                                                                                                                                                                                                                                                                                                                                                                                                                                                                                                                                                                                                                                                                                                                                                                                                                                                                                                                                                                                                                                                                                                                                                                                                                                                                                                                                                                                                                                                                               |                                                                                                                                                           |
|                                                                                                                                                                                                                                                                                                                                                                                                                                                                                                                                                                                                                                                                                                                                                                                                                                                                                                                                                                                                                                                                                                                                                                                                                                                                                                                                                                                                                                                                                                                                                                                                                                                                                                                                                                                                                                                                                                                                                                                                                                                                                                                                                                                                                                                                                                                                                                                                                                                                               |                                                                                                                                                           |
|                                                                                                                                                                                                                                                                                                                                                                                                                                                                                                                                                                                                                                                                                                                                                                                                                                                                                                                                                                                                                                                                                                                                                                                                                                                                                                                                                                                                                                                                                                                                                                                                                                                                                                                                                                                                                                                                                                                                                                                                                                                                                                                                                                                                                                                                                                                                                                                                                                                                               |                                                                                                                                                           |
|                                                                                                                                                                                                                                                                                                                                                                                                                                                                                                                                                                                                                                                                                                                                                                                                                                                                                                                                                                                                                                                                                                                                                                                                                                                                                                                                                                                                                                                                                                                                                                                                                                                                                                                                                                                                                                                                                                                                                                                                                                                                                                                                                                                                                                                                                                                                                                                                                                                                               |                                                                                                                                                           |