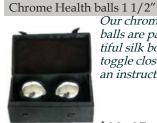

Taking its inspiration from the Calavera sugar skulls used to celebrate the Day of the Dead this bobble head add a bit of whimsy to your Day of the Dead or Ancestor altar. 6" x 2" x 2"

\$25.95

Our chrome plated health balls are packaged in beautiful silk box with faux bone toggle closure. Comes with an instruction card. 1 1/2"