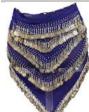

NM3493

\$21.95

30" x 62" Black belly dancing wrap

The original Magic 8 Ball

has all the answers you

need! Ask any question, turn over the Magic 8 Ball,

and you'll get its answer. 4"

A belly dancer wrap which

Try to not jingle while wear-

can be used as a head or

waist wrap in a jet black.

ing this! Rayon. 30" x 62"

NM3589

12 Amazing Capsule Creatures

12 Amazing Capsule Creatures! Put one capsules in hot or warm water and watch as the capsule begins to change before you eyes! Four different sets - yours single set chosen randomly.