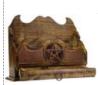

Telekinetic Enhancer 2in Sq

A letter holder bearing a pentagram with drawer will hold a few pens, pencils or a letter opener. Drawer is 8" x 1 1/4" x 7/8". Wood. 8 1/4" x 11" x 3 3/4"

Tibetan Brass lock 4"