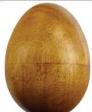

FHB284

FLK4

NF3116

Wooden Egg Shaker

 $3/4'' \times 2''$ 

\$36.95

FLH10

FHB282