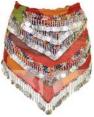

A belly dancer wrap which can be used as a head or waist wrap in a vibrant red. Try to not jingle while wearing this! Rayon. 30" x 62"

\$55.95

**WBHSR** 

30" x 62" Tie Dye belly dancing wrap

Magic 8 Ball

A belly dancer wrap which can be used as a head or waist wrap in a variety of brilliant color combinations. Your skirt chosen at random. No two skirts alike, picture is a general

\$53.95

WBHSTD

Spider Skull bandana 22"x 22"

A 100% cotton bandana featuring a repeating motif of spider webs and skulls. Assorted colors - randomly selected. 22" x 22"

\$2.95

WBSC22