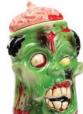

**Novelties** 1

Zombie goodie jar

A truly horrific vessel for keeping tasty treats fresh. Hand painted ceramic, silicone seal to keep air out. 9" x 5 3/4" x 5 3/4'

Set of 4 Day Dead Mugs

A set of four 14oz. coffee mugs taking their inspiration from the Calavera skulls used to celebrate the Mexican Day of the Dead.