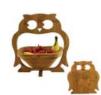

Compass Key Chain

Easily attaching to a keychain or backpack, this small compass features a built in thermometer.

Red Glass Float 5"

\$27.95 Owl bamboo basket

A charming and functional kitchen decoration; this cleverly design bamboo owl will unfold and stand upright to form a bowl. Fruit sold seperately. Bamboo. Folded - 10 3/4" x 10 1/2" x Blue Bobblehead Day Dead