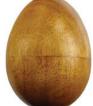

FHB284

FLK4

NF3116

Wooden Egg Shaker

 $3/4'' \times 2''$ 

\$36.95

FLH10

FHB282