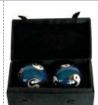

Yin Yang health balls 1 1/2"

Here are two cloisonne Yin Yang balls presented in a storage box. Gently weighted chiming therapy balls for exercising the hands. Comes with an instruction card. 1

Dragon & Phoenix health balls 1 1/2"