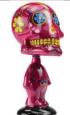

Taking its inspiration from the Calavera sugar skulls used to celebrate the Day of the Dead this bobble head add a bit of whimsy to your Day of the Dead or Ancestor altar. 6" x 2" x 2"

\$25.95

Our chrome plated health balls are packaged in beautiful silk box with faux bone toggle closure. Comes with an instruction card. 1 1/2"