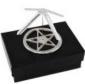

Telekinetic Enhancer 2in Sq

A letter holder bearing a pentagram with drawer will hold a few pens, pencils or a letter opener. Drawer is 8" x 1 1/4" x 7/8". Wood. 8 1/4" x 11" x 3 3/4"

Tibetan Brass lock 4"