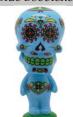

Taking its inspiration from the Calavera sugar skulls used to celebrate the Day of the Dead this bobble head add a bit of whimsy to your Day of the Dead or Ancestor altar. 6" x 2" x 2"

Pink Bobblehead Day Dead