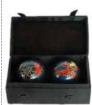

\$18.95

Here are two cloisonne Dragon & Samp; Phoenix balls presented in a storage box. Gently weighted chiming therapy balls for exercising the hands. Comes with an instruction card. 11/2"

\$20.95

A palm sized wooden egg, hollowed out and filled with tiny beads. Effective as a slow pace keeper or as a compliment to more rambunctious drumming. 2 Pentagram letter holder 11"