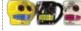

Taking its inspiration from the Calavera sugar skulls used to celebrate the Day of the Dead this bobble head add a bit of whimsy to your Day of the Dead or Ancestor altar. 6" x 2" x 2"

Pink Bobblehead Day Dead

Taking its inspiration from the Calavera sugar skulls used to celebrate the Day of the Dead this bobble head add a bit of whimsy to your Day of the Dead or Ancestor altar. 6" x 2" x 2"

\$25.95

Our chrome plated health balls are packaged in beautiful silk box with faux bone toggle closure. Comes with an instruction card. 1 1/2"