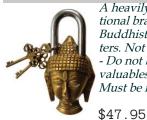

\$34.95

\$20.95

A heavily carved & functional brass lock featuring Tibetan imagery & characters. Not a security device - Do not use to secure valuables or dwellings. Must be fully turned to lock

Buddha Brass lock 6"

\$6.95

A heavily carved & functional brass lock featuring Buddhist imagery characters. Not a security device - Do not be use to secure valuables or dwellings. Must be fully turned to lock

Use this device to help develop your psychic energy and your ability to focus to explore the realm of telekinetic energy.