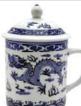

white/ blue Dragon Mug

A delicate, hand painted dragons and fire closed in by a swirling sky and roiling sea below decorate this amazing piece. Ceramic. 15 oz

Yi Xing Clay Mug

A delicate, hand painted cherry blossoms decorate both mug and lid of this stunning piece. Natural Clay. 15 oz.