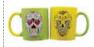

**Novelties** 1

Zombie goodie jar

A truly horrific vessel for keeping tasty treats fresh. Hand painted ceramic, silicone seal to keep air out. 9" x 5 3/4" x 5 3/4'

Set of 4 Day Dead Mugs

A set of four 14oz. coffee mugs taking their inspiration from the Calavera skulls used to celebrate the Mexican Day of the Dead.