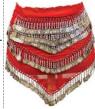

A belly dancer wrap which can be used as a head or waist wrap in a vibrant red. Try to not jingle while wearing this! Rayon. 30" x 62"

\$55.95

**WBHSR** 

30" x 62" Tie Dye belly dancing wrap

Magic 8 Ball

A belly dancer wrap which can be used as a head or waist wrap in a variety of brilliant color combinations. Your skirt chosen at random. No two skirts alike, picture is a general