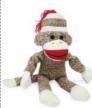

Flying Monkey

The Flying Monkey can be shot long distances using his elastic arms and will let out two loud monkey calls every flight! Put two fingers in the hand pockets, pull back and let go. 10 1/2"

\$18.95

NL207

Flying Sock Monkey

The Flying Sock Monkey can be shot long distances and will let out two loud monkey calls every flight! Put two fingers in the hand pockets, pull back, let go. 10 1/2"

\$22.95