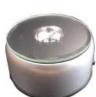

\$16.95 FTEL \$13.95

Last Updated - March 4, 2015 10:48 AM

Novelties 2

Rotary Light Stand

Rotating stand with four color changing LEDs, mirrored surface. Red button can be pressed to hold a pattern. Powered by 3 AAA batteries or the included power adapter. 3 1/2" x 2"

\$18.95

NL207

Flying Sock Monkey

The Flying Sock Monkey can be shot long distances and will let out two loud monkey calls every flight! Put two fingers in the hand pockets, pull back, let go. 10 1/2"

\$22.95