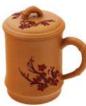

white/ blue Dragon Mug

A delicate, hand painted dragons and fire closed in by a swirling sky and roiling sea below decorate this amazing piece. Ceramic. 15 oz

Yi Xing Clay Mug

A delicate, hand painted cherry blossoms decorate both mug and lid of this stunning piece. Natural Clay. 15 oz.