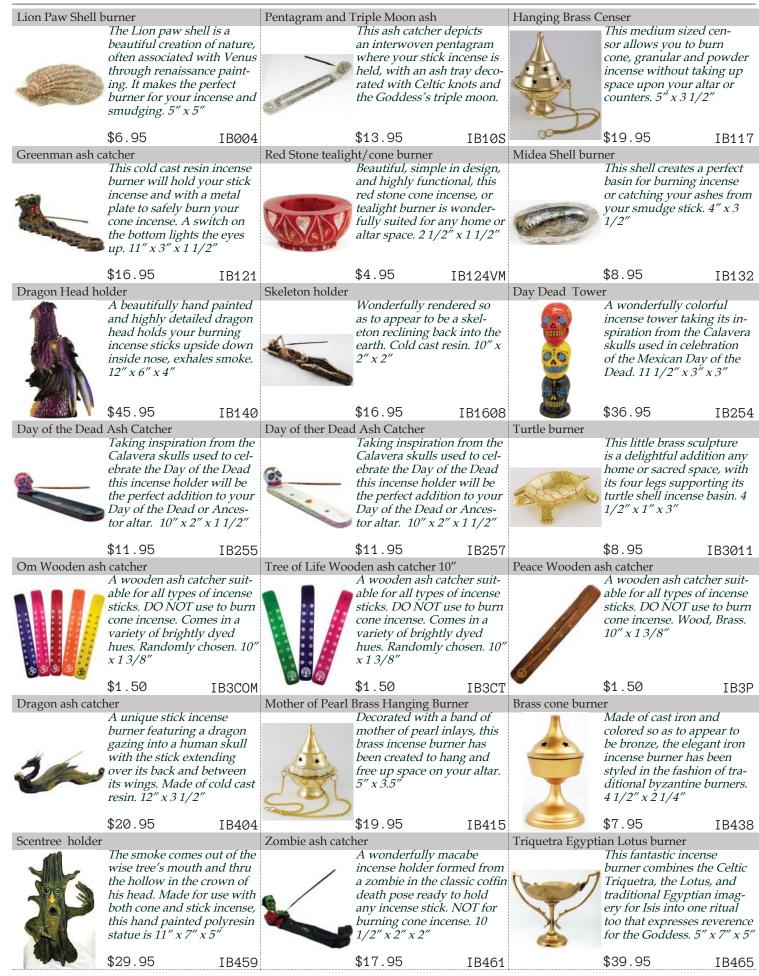

Last Updated - March 4, 2015 8:33 AM

1

| Byzantine Burner Gold trans, third he light, this hyzantine styled lights, this hyzantine styled lights, this hyzantine styled lights, this hyzantine styled lights, this hyzantine styled light, the light, the hyzantine styled light, the light light, the hyzantine styled light, the light light, the hyzantine styled light, the hyzantine styled light, the hyzantine styled light, the hyzantine styled light, the hyzanthyzante styled light, the hyzantine styled light, the hyzantine s                                                                                                                                                                                                                      | Incense Buri    | iers                                                                                                                                              |                                                                                        |                 |                                                                                                                             |                                                                                                                                                                |                  |                                                                                                                                  | 3                                                                                                 |
|-------------------------------------------------------------------------------------------------------------------------------------------------------------------------------------------------------------------------------------------------------------------------------------------------------------------------------------------------------------------------------------------------------------------------------------------------------------------------------------------------------------------------------------------------------------------------------------------------------------------------------------------------------------------------------------------------------------------------------------------------------------------------------------------------------------------------------------------------------------------------------------------------------------------------------------------------------------------------------------------------------------------------------------------------------------------------------------------------------------------------------------------------------------------------------------------------------------------------------------------------------------------------------------------------------------------------------------------------------------------------------------------------------------------------------------------------------------------------------------------------------------------------------------------------------------------------------------------------------------------------------------------------------------------------------------------------------------------------------------------------------------------------------------------------------------------------------------------------------------------------------------------------------------------------------------------------------------------------------------------------------------------------------------------------------------------------------------------------------------------------------------------------------------------------------------------------------------------------------------------------------------------------------------------------------|-----------------|---------------------------------------------------------------------------------------------------------------------------------------------------|----------------------------------------------------------------------------------------|-----------------|-----------------------------------------------------------------------------------------------------------------------------|----------------------------------------------------------------------------------------------------------------------------------------------------------------|------------------|----------------------------------------------------------------------------------------------------------------------------------|---------------------------------------------------------------------------------------------------|
| orientiated design in word<br>with one end slightly<br>angled as a holder for hum-<br>ing sick increase $10.22^{\circ}$ structures<br>ing sick increase $10.22^{\circ}$ structures<br>in the storage of unit sicks<br>with an end slightly<br>angled as a holder for hum-<br>ing sick increase $10.22^{\circ}$ structures<br>in sick increase $10.22^{\circ}$ structures<br>in the storage of unit sicks<br>with net and slight this spectra<br>charcol increase lumers is<br>alar. $0.12^{\circ} \times 3^{\circ}$ structures<br>intervention in the oright<br>worderful increase lumers is<br>alar. $0.12^{\circ} \times 3^{\circ}$ structures<br>intervention in the oright<br>increase burner is an intervention in the<br>oright sick increase. Structures<br>is alar burner is an intervention of the<br>oright sick increase. Structures<br>is alar burner is an intervention of the<br>oright sick increase. Structures<br>is alar burner is an intervention of the<br>oright sick increase. Structures<br>is alar burner is an intervention of the<br>oright sick increase. Structure<br>is alar burner is an intervention of the<br>oright sick increase. Structure<br>is alar burner is a structure is a structure in the structure<br>is alar burner is alar burner is a structure in the sick in discor-<br>structure is alar burner is a structure in the structure is<br>alar. $0.12^{\circ} \times 3^{\circ} / 2^{\circ} tructurein the dudie is a structure in the structureis alar burner is alar burner is a structure in the sick in discor-ture in the burner is an intervention of theoright sick in crease. Structureis alar burner is a structure in the sick in discor-structure is all in the solution of theoright sick in crease is all in the solution of theoright sick in crease is all in the solution of theoright sick in crease. Structurein the burner is an and on sit in discor-ture is all in the solution of theoright sick in crease. Structure is all in the solution of theoright sick in crease. Structurein the burner is an and hourse 21/2^{\circ} \times 3^{\circ} tructurein the burner is anand hourse 21/2^{\circ} \times 3^{\circ} tructureis and the there is a pattern of hourse in the solutinand the intervel is an and hourse 21/2^{\circ} $ | Curved Wooder   |                                                                                                                                                   |                                                                                        | Flip Top Holder |                                                                                                                             |                                                                                                                                                                | Celtic Knot Scre |                                                                                                                                  |                                                                                                   |
| Byzantine Burner Gold toxed, with red high-high-s, this hyzantine skyled lancal increase burner for all of charcoal increase burner in an anoth side screen humer for all of charcoal is compared burners in an anoth side screen humer for all of charcoal is compared burners in an anoth side screen humer for all of charcoal is compared burners in an anoth side screen humer in anoth side in a anoth side in a anoth side in anothowase side in a anoth side in anothowase side                                                                                                                                                                                                                       | And the second  | orientated design<br>with one end slig<br>angled as a holde                                                                                       | n in wood<br>htly<br>er for burn-                                                      | No. 40 20 20    | this incense l<br>flip-top comp<br>the storage o<br>within. 12" x                                                           | <i>purner has a partment for funlit sticks</i>                                                                                                                 | TO COL           | <i>is crafted in a decorated on row band of</i>                                                                                  | <i>simple design,<br/>ly with a nar-<br/>Celtic knot-</i>                                         |
| Gold tonced, with red high-<br>lights, this hyscartine styled<br>charcoal incense burner is a<br>wonderful addition to your<br>alta: $61/2^{*} x 3''$ A smooth side screen<br>humer for all of charcoal<br>k incense burner is a<br>intended influences to your<br>$31/4^{*} x 31/2''$ Is burner for all of charcoal<br>k incense burner is<br>intended influences to your<br>$31/4^{*} x 31/2''$ Is burner for all of charcoal<br>k incense burner is<br>intended influences to your<br>$31/4^{*} x 31/2''$ It is bounder intense burner is<br>intended influences to your<br>and the sage to the your<br>occare and sizk incense for<br>core and sizk incense for<br>core and sizk incense for<br>the included for a size in protect<br>hourd is and or salt to disserve<br>acces for mother 1' x 3''Wood Handled burner 10''<br>A wonderful incense for<br>the wooder incense for<br>the wooder incense for<br>the included incense for                                                                                                                                                                                                                                                                                                            |                 | \$1.50                                                                                                                                            | IBASH                                                                                  |                 | \$7.95                                                                                                                      | IBASHF                                                                                                                                                         |                  | \$32.95                                                                                                                          | IBBØ74                                                                                            |
| Brass burner A solid brass increase<br>furmer suitable for burning<br>charcoal & loose increase<br>or sail in the bottom of the<br>burner suitable for commended but<br>not included. of x 3 1/2" Powter Screen burner Simple of design, this bowl,<br>shaped pewter charcoal<br>coaser to rease of cleaning,<br>it also comes with a wooden<br>coaser to protect yours and<br>coaser to protect yours and<br>the med increase burner is<br>faces from heat. 1" x 3" A wonderful starry mi<br>themed increase burner<br>Suitable for come or<br>charcoal with enough room to<br>burner, suitable for one or<br>charcoal with enough room<br>to hold sand or salt to dissep<br>part the heat. Wood, Brass<br>7" x 31/4" x 21/4" You de Metal charcoal/candle burner Ceramic Shinb or Come<br>or charcoal with enough room<br>to hold sand or salt to dissep<br>part the heat. Wood, Brass<br>7" x 31/4" x 21/4"   Yramid burner Sta .95 IBBR71   Wood en Coaster of the autra<br>and the magery of pra-<br>mids this brass pramidi<br>cone incress burner is included to<br>and the inagery of<br>pra-<br>mids this brass pramid<br>cone incress burner is included to<br>any expany piece for the altar<br>and mer. 21/2" x 4" Wooden Coaster of That<br>wooden coasters to protect<br>the surfaces that increase<br>burners or charking glasses<br>are placed upon. Designs<br>miny vary. 3" Cone Burner 21/4"   Yatious figure to barrer<br>and the magery of pra-<br>mids this barse pramidi<br>cone increase shurners and<br>burner sol the charcoal<br>and the magery of pra-<br>mids this barse pramidi<br>cone increase shurners and<br>and the magery of pra-<br>mids this barse pramidi<br>cone increase to the altar<br>and men. 21/2" x 4" You cone cone<br>prame the solution of<br>the surface of the altar<br>and men. 21/2" x 4"   Sta .95 IBCCB4 Sta .25 I                                                                                                                                                                                                                                                                                                                                                                                                                            | Byzantine Burne | Gold toned, with<br>lights, this Byzan<br>charcoal incense<br>wonderful additi<br>altar. 6 1/2" x 3"                                              | <i>tine styled<br/>burner is a<br/>on to your</i>                                      | Screen burner   | burner for all<br>& incense bu<br>bare to avoid<br>intended infl<br>work. Bronze<br>3 1/4" x 3 1/2                          | of charcoal<br>rning. It is left<br>bringing un-<br>uences to your<br>9, wood coaster.<br>2'                                                                   | Wood Handled     | This cleverly<br>incense burne<br>an elegant bra<br>intended to b<br>your cone, re<br>or powder int<br>x 2 1/2"                  | er provides<br>ass burner,<br>e used with<br>sin, granular<br>cense. 4 1/2″                       |
| Wood Handled Brass burner 7" Wood & Metal charcoal/candle burner A varied selection of<br>A varied selection of<br>burners variable for cone or<br>charcoal with enough room<br>to hold sand or salt to dissa-<br>pate the heat. Wood, Brass<br>7" x 3 1/4" x 21/4" Ceramic Shinto burner   Image: Model And Charcoal with enough room<br>to hold sand or salt to dissa-<br>pate the heat. Wood, Brass<br>7" x 3 1/4" x 21/4" Model & Metal charcoal/candle burner Ceramic Shinto burner   Image: Model And Order Cone or<br>charcoal with enough room<br>to hold sand or salt to dissa-<br>pate the heat. Wood, Brass<br>7" x 3 1/4" x 21/4" Model & Metal charcoal/candle burner Ceramic Shinto burner   Image: Model And Y = Cone<br>eroses Egyptian symbolism<br>and the imagery of pyra-<br>mids, this brass prantian<br>and home. 2 1/2" x 4" Sole 0.5 IBCB205   Image: Model And Heat<br>erops Egyptian symbolism<br>and the imagery of pyra-<br>mids, this brass prantian<br>and home. 2 1/2" x 4" Wooden Coaster 3" Dia<br>Wooden Coaster 4 to ranking glasses<br>may vary. 3" Cone Burner 2 1/4"<br>Various designs of bra<br>incense burners<br>for easy cleaning and<br>ing. 2 1/4" 1 1/4"   Image: Model And and to burner Sto. 95 IBCCPA   Image: Model And and the incense during of the surface that incense<br>burners of thick wood<br>or granular incense 2 1/2" x 4" Sto. 95 IB   Image: Model Andel Andel<br>Woode Reserved during<br>or granular incense. 2 1/2" x 2" Sto. 95 IB   Image: Model Andel Andel Andel<br>Woode R                                                                                                                                                                                                                                                                                                                                                                                                                                                                                                                                                                                                                       | Brass burner    | A solid brass ince<br>burner suitable fo<br>charcoal & loose<br>cone and stick inc<br>or salt in the bott<br>burner is recomm<br>not included. 6" | ense<br>or burning<br>incense or<br>cense. Sand<br>om of the<br>nended but<br>x 3 1/2″ |                 | urner<br>Simple of des<br>shaped pewt<br>burner has a<br>screen for eas<br>It also comes<br>coaster to pro<br>faces from he | <i>sign, this bowl-<br/>er charcoal</i><br><i>removable</i><br><i>se of cleaning.</i><br><i>with a wooden</i><br><i>otect your sur-</i><br><i>pat. 1" x 3"</i> | <u></u>          | A wonderful<br>A wonderful<br>themed incen<br>Suitable for c<br>with enough<br>sand or salt to<br>heat. Wood, l<br>1/4" x 3 1/4" | starry night<br>se burner,<br>one or charcoal<br>room to hold<br>o dissapate the<br>Brass 10″ x 4 |
| A wonderful incense<br>burner, suitable for cone or<br>charcoal with enough room<br>pate the heat. Wood Brass<br>7" x 31/4" x 21/4"<br>\$18.95 IBBR71<br>\$18.95 IBBR71<br>\$18.95 IBBR71<br>\$18.95 IBBR71<br>\$18.95 IBBR71<br>\$6.95 IBCB205<br>\$35.95 I<br>Wooden Coaster 3" Dia<br>Wooden Coaster 4"<br>Wooden Coaster 4"<br>Wooden Coaster 5" Dia<br>Wooden Coaster 5" Dia<br>Si 1. 25 IBCOA<br>Si 1. 25 IBCOA<br>Si 1. 95 IBCP3<br>3 J4" wood stick / cone Burner<br>Si 1. 1.0"<br>Si 1. 5.95 IBCRN2<br>Mash catcher<br>Painted black and decorated<br>with the Hindu Om synthol<br>as well as a patern of knot<br>and na inderwoven per<br>gram, this Pentagram<br>Catcher is well sign, Wood, Brass, 33/4",<br>N/2"                                                                                                                                                                                                                                                                                                |                 |                                                                                                                                                   | IBBCD                                                                                  |                 |                                                                                                                             |                                                                                                                                                                |                  |                                                                                                                                  | IBBR70                                                                                            |
| Pyramid burnerWooden Coaster 3" DiaCone Burner 21/4"Great for anyone who<br>enjoys Egyptian symbolism<br>and the imagery of pyra-<br>mids, this brass pyramid<br>cone incense burner is an<br>elegant piece for the altar<br>and home. 21/2" x 4"Wooden Coasters to protect<br>the surfaces that incense<br>burners or drinking glasses<br>are placed upon. Designs<br>may vary. 3"Cone Burner 21/4"<br>Various designs of bri<br>incense burners for co<br>or small stick incense,<br>tops of these burners in<br>for easy cleaning and in<br>ing. 21/4" 11/4"Pentagram Screen burner<br>Crafted of brass, this small<br>screen burner is intended to<br>be used with charcoal and<br>your favorite powder, resin<br>or granular incense. 21/2"<br>x 21/4"Black Engraved<br>burnerBlack Engraved<br>burnerTriple Goddess Flip Top 12"<br>Triple Goddess Flip Top 12"3/4" wood carved stick/cone Burner<br>A simple wooden incense<br>to hurner with holes for stick<br>incense and a metal cup<br>to hurne cones. Carved in<br>an Indian Mandal/Lotus<br>design. Wood, Brass. 33/4"Om ash catcher<br>Painted black and decorated<br>with the Hindu Om symbol,<br>as well as a pattern of knot<br>work, this as has catcher is<br>painter of swell suited<br>are in lindian Mandal/Lotus<br>eleging. Wood, Brass. 33/4"Om ash catcher is<br>painted black and decorated<br>with the Hindu Om symbol,<br>as well as a pattern of knot<br>work, this as has catcher is<br>painter of knot<br>work, this as ba catcher is<br>painted black and decorated<br>with the Hindu Om symbol,<br>as well as a pattern of knot<br>work, this ash catcher is<br>painted black and decorated<br>with the Prince of your altar space.<br>10"Pentagram ash catcher<br>Painted black and decorated<br>with the Prince of your altar space.<br>10"                                                                                                                                                                                                                                                                                                                                                                                                                                                                      |                 | A wonderful ince<br>burner; suitable f<br>charcoal with enc<br>to hold sand or sa<br>pate the heat. Wo                                            | or cone or<br>ough room<br>alt to dissa-<br>ood, Brass                                 |                 | A varied sele<br>wooden char<br>holders. A de<br>en base fitted<br>cup. A single<br>randomly cho                            | ction of<br>coal/tealight<br>corative wood-<br>with a metal<br>holder will be<br>osen per each                                                                 |                  | Whether you<br>cone, or powe<br>and charcoal,<br>the included<br>fusing sand in<br>of this vessel                                | dered incense<br>simply pour<br>black heat dif-<br>nto the bottom                                 |
| Great for anyone who<br>enjoys Egyptian symbolism<br>and the imagery of pra-<br>mids, this brass pyramid<br>cone incense burner is an<br>elegant piece for the altar<br>and home. 21/2" x 4"Wooden coasters to protect<br>the surfaces that incense<br>burners or drinking glasses<br>are placed upon. Designs<br>may vary. 3"Various designs of bra<br>incense<br>burners for co<br>to reasy cleaning and<br>ing. 21/4" 11/4"Pentagram Screen burner<br>Crafted of brass, this small<br>Screen burner is intended to<br>be used with charcoal and<br>your favorite powder, resin<br>or 21/4"\$1.25IBCOA\$2.95IPentagram Screen burner<br>Scrafted of brass, this small<br>screen burner is intended to<br>your favorite powder, resin<br>or 21/4"Black EngravedburnerTriple Goddess Flip Top 12"S13/4" wood carved stick/cone Burner<br>A simple wooden incense<br>burner with holes for stick<br>incense and a metal cup<br>to burn cones. Carved in<br>and an interwoven per<br>for burner cones. Carved in<br>to hundian Mandal/Lotus<br>keign. Wood, Brass. 33/4"<br>x 1/2"Black EngravedIBCP3Wooden Carved Stick/cone Burner<br>A simple wooden incense<br>word, Brass. 33/4"<br>x 1/2"BLCP3Painted black and decorated<br>with the Hindu Om symbol,<br>as well as a pattern of knot<br>work, this as as catcher is<br>priet for your altar space.<br>10"Pentagram ash catcher<br>er and an interwoven pe<br>gram, this Pentagram<br>Catcher is well suited<br>a wide range of mystit<br>traditions. 10"                                                                                                                                                                                                                                                                                                                                                                                                                                                                                                                                                                                                                                                                                                                                                                                        |                 | \$18.95                                                                                                                                           | IBBR71                                                                                 |                 | \$6.95                                                                                                                      | IBCB205                                                                                                                                                        |                  | \$35.95                                                                                                                          | IBCB4                                                                                             |
| Pentagram Screen burnerBlack Engraved burnerTriple Goddess Flip Top 12"Crafted of brass, this small<br>screen burner is intended to<br>be used with charcoal and<br>your favorite powder, resin<br>or granular incense. 21/2"Black Engraved burner with golden<br>carving. Black wood coaster<br>is included. An artistic<br>carved burner. 23/4" x 2"Triple Goddess Flip Top 12"\$13.95IBCP3\$15.95IBCRN2\$13.95IBCP3\$15.95IBCRN2\$3/4" wood carved stick/cone Burner<br>hor granular incense and a metal cup<br>to burn cones. Carved in<br>an Indian Mandala/Lotus<br>design. Wood, Brass. 33/4"Om ash catcherPentagram Modelay Lotus<br>design. Wood, Brass. 33/4"Om ash catcher<br>10"Pentagram ash catcher<br>perfect for your altar space.<br>10"Pentagram de range of mystic<br>traditions. 10"Not<br>with the Hindu Om symbol,<br>a wide range of mystic<br>traditions. 10"                                                                                                                                                                                                                                                                                                                                                                                                                                                                                                                                                                                                                                                                                                                                                                                                                                                                                                                                                                                                                                                                                                                                                                                                                                                                                                                                                                                                                 | Pyramid burner  | enjoys Egyptian s<br>and the imagery o<br>mids, this brass p<br>cone incense burn<br>elegant piece for                                            | <i>symbolism<br/>of pyra-<br/>pyramid<br/>ner is an<br/>the altar</i>                  | Wooden Coaster  | Wooden coas<br>the surfaces t<br>burners or di<br>are placed up                                                             | hat incense<br>inking glasses<br>oon. Designs                                                                                                                  | Cone Burner 2 1  | Various desig<br>incense burne<br>or small stick<br>tops of these<br>for easy clean                                              | ers for cone<br>incense. The<br>burners lift off<br>ing and refill-                               |
| Crafted of brass, this small<br>screen burner is intended to<br>be used with charcoal and<br>your favorite powder, resin<br>or granular incense. 2 1/2"<br>x 2 1/4"Beautiful solid brass black<br>screen burner with golden<br>carving. Black wood coaster<br>is included. An artistic<br>carved burner. 2 3/4" x 2"This cleverly designed<br>top ash catcher is end<br>ingly carved of wood,<br>finished so as to bring<br>out the true beauty of<br>wood's grain and color<br>12" x 2" x 2 1/2"\$13.95IBCP333/4" wood carved stick/cone Burner<br>A simple wooden incense<br>burner with holes for stick<br>incense and a metal cup<br>to burn cones. Carved in<br>an Indian Mandala/Lotus<br>design. Wood, Brass. 3 3/4"Om ash catcherMore and a metal cup<br>to burn cones. Carved in<br>an Indian Mandala/Lotus<br>design. Wood, Brass. 3 3/4"Om ash catcher<br>is perfect for your altar space.<br>10"Market and decision. 10"Beautiful solid brass black<br>screen burner with golden<br>carving. Black wood coaster<br>is included. An artistic<br>carved burner. 2 3/4" x 2"This cleverly designed<br>top ash catcher is end<br>ingly carved of wood,<br>may spain and color<br>12" x 2" x 2 1/2"\$13.95IBCP3SIECP3\$15.95IBCRN2\$9.95IBE<br>Pentagram ash catcherPainted black and decorated<br>with the Hindu Om symbol,<br>as well as a pattern of knot<br>work, this ash catcher is<br>perfect for your altar space.<br>10"Painted black and decorated<br>with a pattern of knot<br>a wide range of mystic<br>traditions. 10"                                                                                                                                                                                                                                                                                                                                                                                                                                                                                                                                                                                                                                                                                                                                                            |                 | \$30.95                                                                                                                                           | IBCCB4                                                                                 |                 | \$1.25                                                                                                                      | IBCOA                                                                                                                                                          |                  | \$2.95                                                                                                                           | IBCON                                                                                             |
| 3 3/4" wood carved stick/cone Burner<br>A simple wooden incense<br>burner with holes for stick<br>incense and a metal cup<br>to burn cones. Carved in<br>an Indian Mandala/Lotus<br>design. Wood, Brass. 3 3/4"<br>X 1/2"<br>Om ash catcher<br>Painted black and decorated<br>with the Hindu Om symbol,<br>as well as a pattern of knot<br>work, this ash catcher is<br>perfect for your altar space.<br>10"<br>Pentagram ash catcher<br>Painted black and decorated<br>with a pattern of knot<br>gram, this Pentagram<br>Catcher is well suited<br>a wide range of mystic<br>traditions. 10"                                                                                                                                                                                                                                                                                                                                                                                                                                                                                                                                                                                                                                                                                                                                                                                                                                                                                                                                                                                                                                                                                                                                                                                                                                                                                                                                                                                                                                                                                                                                                                                                                                                                                                         | Pentagram Scree | Crafted of brass,<br>screen burner is i<br>be used with char<br>your favorite pov<br>or granular incen<br>x 2 1/4"                                | intended to<br>rcoal and<br>vder, resin<br>pse. 21/2″                                  |                 | Beautiful soli<br>screen burne<br>carving. Blac<br>is included. A<br>carved burne                                           | r with golden<br>k wood coaster<br>An artistic                                                                                                                 | _                | This cleverly<br>top ash catchingly carved<br>finished so as<br>out the true b<br>wood's grain<br>12" x 2" x 2 1,                | er is enchant-<br>of wood, and<br>to bring<br>eauty of the<br>and coloring.                       |
| A simple wooden incense<br>burner with holes for stick<br>incense and a metal cup<br>to burn cones. Carved in<br>an Indian Mandala/Lotus<br>design. Wood, Brass. 3 3/4"<br>x 1/2"                                                                                                                                                                                                                                                                                                                                                                                                                                                                                                                                                                                                                                                                                                                                                                                                                                                                                                                                                                                                                                                                                                                                                                                                                                                                                                                                                                                                                                                                                                                                                                                                                                                                                                                                                                                                                                                                                                                                                                                                                                                                                                                     | 2.2.1.11        |                                                                                                                                                   |                                                                                        |                 | \$15.95                                                                                                                     | IBCRN2                                                                                                                                                         |                  |                                                                                                                                  | IBER12D                                                                                           |
|                                                                                                                                                                                                                                                                                                                                                                                                                                                                                                                                                                                                                                                                                                                                                                                                                                                                                                                                                                                                                                                                                                                                                                                                                                                                                                                                                                                                                                                                                                                                                                                                                                                                                                                                                                                                                                                                                                                                                                                                                                                                                                                                                                                                                                                                                                       | 3 3/4' wood car | A simple wooder<br>burner with holes<br>incense and a me<br>to burn cones. Ca<br>an Indian Manda<br>design. Wood, Br                              | n incense<br>s for stick<br>tal cup<br>nrved in<br>la/Lotus                            | Om ash catcher  | <i>with the Hind<br/>as well as a p<br/>work, this as</i>                                                                   | du Om symbol,<br>attern of knot<br>h catcher is                                                                                                                |                  | Painted black<br>with a pattern<br>and an interw<br>gram, this Pe.<br>Catcher is we<br>a wide range                              | n of knot work<br>voven penta-<br>ntagram Ash<br>Il suited for<br>of mystical                     |
| \$3.95 IBER4D \$1.95 IBER90M \$1.95 IB                                                                                                                                                                                                                                                                                                                                                                                                                                                                                                                                                                                                                                                                                                                                                                                                                                                                                                                                                                                                                                                                                                                                                                                                                                                                                                                                                                                                                                                                                                                                                                                                                                                                                                                                                                                                                                                                                                                                                                                                                                                                                                                                                                                                                                                                |                 | \$3.95                                                                                                                                            | IBER4D                                                                                 |                 | \$1.95                                                                                                                      | IBER90M                                                                                                                                                        |                  | \$1.95                                                                                                                           | IBER9P                                                                                            |