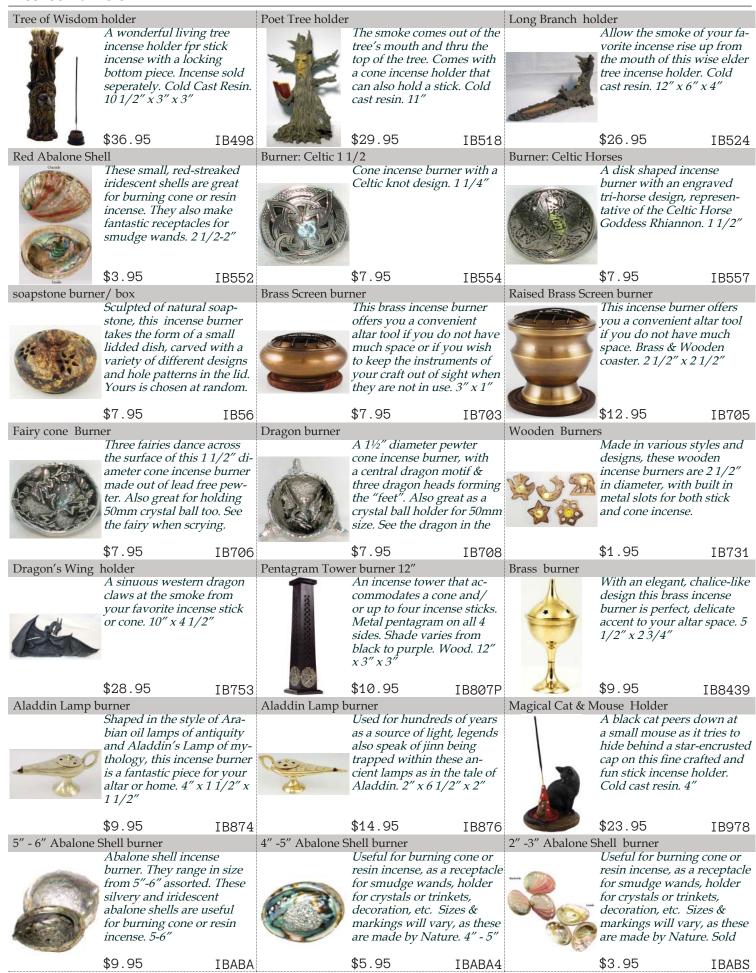

Last Updated - March 4, 2015 8:33 AM

1

| Byzantine Burner Gold trans, third he light, this hyzantine styled lights, this hyzantine styled lights, this hyzantine styled lights, this hyzantine styled lights, this hyzantine styled light, the light, the hyzantine styled light, the light light, the hyzantine styled light, the light light, the hyzantine styled light, the hyzantine styled light, the hyzantine styled light, the hyzantine styled light, the hyzanthyzante styled light, the hyzantine styled light, the hyzantine s                                                                                                                                                                                                                      | Incense Buri    | iers                                                                                                                                              |                                                                                        |                 |                                                                                                                             |                                                                                                                                                                |                  |                                                                                                                                  | 3                                                                                                 |
|-------------------------------------------------------------------------------------------------------------------------------------------------------------------------------------------------------------------------------------------------------------------------------------------------------------------------------------------------------------------------------------------------------------------------------------------------------------------------------------------------------------------------------------------------------------------------------------------------------------------------------------------------------------------------------------------------------------------------------------------------------------------------------------------------------------------------------------------------------------------------------------------------------------------------------------------------------------------------------------------------------------------------------------------------------------------------------------------------------------------------------------------------------------------------------------------------------------------------------------------------------------------------------------------------------------------------------------------------------------------------------------------------------------------------------------------------------------------------------------------------------------------------------------------------------------------------------------------------------------------------------------------------------------------------------------------------------------------------------------------------------------------------------------------------------------------------------------------------------------------------------------------------------------------------------------------------------------------------------------------------------------------------------------------------------------------------------------------------------------------------------------------------------------------------------------------------------------------------------------------------------------------------------------------------------|-----------------|---------------------------------------------------------------------------------------------------------------------------------------------------|----------------------------------------------------------------------------------------|-----------------|-----------------------------------------------------------------------------------------------------------------------------|----------------------------------------------------------------------------------------------------------------------------------------------------------------|------------------|----------------------------------------------------------------------------------------------------------------------------------|---------------------------------------------------------------------------------------------------|
| orientiated design in word<br>with one end slightly<br>angled as a holder for hum-<br>ing sick increase $10.22^{\circ}$ structures<br>ing sick increase $10.22^{\circ}$ structures<br>in the storage of unit sicks<br>with an end slightly<br>angled as a holder for hum-<br>ing sick increase $10.22^{\circ}$ structures<br>in sick increase $10.22^{\circ}$ structures<br>in the storage of unit sicks<br>with net and slight this spectra<br>charcol increase lumers is<br>alar. $0.12^{\circ} \times 3^{\circ}$ structures<br>intervention in the oright<br>worderful increase lumers is<br>alar. $0.12^{\circ} \times 3^{\circ}$ structures<br>intervention in the oright<br>increase burner is an intervention in the<br>oright sick increase. Structures<br>is alar burner is an intervention of the<br>oright sick increase. Structures<br>is alar burner is an intervention of the<br>oright sick increase. Structures<br>is alar burner is an intervention of the<br>oright sick increase. Structures<br>is alar burner is an intervention of the<br>oright sick increase. Structure<br>is alar burner is an intervention of the<br>oright sick increase. Structure<br>is alar burner is a structure is a structure in the structure<br>is alar burner is alar burner is a structure in the sick in discor-<br>structure is alar burner is a structure in the structure is<br>alar. $0.12^{\circ} \times 3^{\circ} / 2^{\circ} tructurein the dudie is a structure in the structureis alar burner is alar burner is a structure in the sick in discor-ture in the burner is an intervention of theoright sick in crease. Structureis alar burner is a structure in the sick in discor-structure is all in the solution of theoright sick in crease is all in the solution of theoright sick in crease is all in the solution of theoright sick in crease. Structurein the burner is an and on sit in discor-ture is all in the solution of theoright sick in crease. Structure is all in the solution of theoright sick in crease. Structurein the burner is an and hourse 21/2^{\circ} \times 3^{\circ} tructurein the burner is anand hourse 21/2^{\circ} \times 3^{\circ} tructureis and the there is a pattern of hourse in the solutinand the intervel is an and hourse 21/2^{\circ} $ | Curved Wooder   |                                                                                                                                                   |                                                                                        | Flip Top Holder |                                                                                                                             |                                                                                                                                                                | Celtic Knot Scre |                                                                                                                                  |                                                                                                   |
| Byzantine Burner Gold toxed, with red high-high-s, this hyzantine skyled lancal increase burner for all of charcoal increase burner in an anoth side screen humer for all of charcoal is compared burners in an anoth side screen humer for all of charcoal is compared burners in an anoth side screen humer for all of charcoal is compared burners in an anoth side screen humer in anoth side in a anoth side in a anoth side in anothowase side in a anoth side in anothowase side                                                                                                                                                                                                                       | And the second  | orientated design<br>with one end slig<br>angled as a holde                                                                                       | n in wood<br>htly<br>er for burn-                                                      | No. 40 20 20    | this incense l<br>flip-top comp<br>the storage o<br>within. 12" x                                                           | <i>purner has a partment for funlit sticks</i>                                                                                                                 | TO COL           | <i>is crafted in a decorated on row band of</i>                                                                                  | <i>simple design,<br/>ly with a nar-<br/>Celtic knot-</i>                                         |
| Gold tonced, with red high-<br>lights, this hyscartine styled<br>charcoal incense burner is a<br>wonderful addition to your<br>alta: $61/2^{*} x 3''$ A smooth side screen<br>humer for all of charcoal<br>k incense burner is a<br>intended influences to your<br>$31/4^{*} x 31/2''$ Is burner for all of charcoal<br>k incense burner is<br>intended influences to your<br>$31/4^{*} x 31/2''$ Is burner for all of charcoal<br>k incense burner is<br>intended influences to your<br>$31/4^{*} x 31/2''$ It is bounder intense burner is<br>intended influences to your<br>and the sage to the your<br>occare and sizk incense for<br>core and sizk incense for<br>core and sizk incense for<br>the included for a size in protect<br>hourd is and or salt to disserve<br>acces for mother 1' x 3''Wood Handled burner 10''<br>A wonderful incense for<br>the wooder incense for<br>the wooder incense for<br>the included incense for                                                                                                                                                                                                                                                                                                            |                 | \$1.50                                                                                                                                            | IBASH                                                                                  |                 | \$7.95                                                                                                                      | IBASHF                                                                                                                                                         |                  | \$32.95                                                                                                                          | IBBØ74                                                                                            |
| Brass burner A solid brass increase<br>furmer suitable for burning<br>charcoal & loose increase<br>or sail in the bottom of the<br>burner suitable for commended but<br>not included. of x 3 1/2" Powter Screen burner Simple of design, this bowl,<br>shaped pewter charcoal<br>coaser to rease of cleaning,<br>it also comes with a wooden<br>coaser to protect yours and<br>coaser to protect yours and<br>the med increase burner is<br>faces from heat. 1" x 3" A wonderful starry mi<br>themed increase burner<br>Suitable for come or<br>charcoal with enough room to<br>burner, suitable for one or<br>charcoal with enough room<br>to hold sand or salt to dissep<br>part the heat. Wood, Brass<br>7" x 31/4" x 21/4" You de Metal charcoal/candle burner Ceramic Shinb or Come<br>or charcoal with enough room<br>to hold sand or salt to dissep<br>part the heat. Wood, Brass<br>7" x 31/4" x 21/4"   Yramid burner Sta .95 IBBR71   Wood en Coaster of the autra<br>and the magery of pra-<br>mids this brass pramidi<br>cone incress burner is included to<br>and the inagery of<br>pra-<br>mids this brass pramid<br>cone incress burner is included to<br>any expany piece for the altar<br>and mer. 21/2" x 4" Wooden Coaster of That<br>wooden coasters to protect<br>the surfaces that increase<br>burners or charking glasses<br>are placed upon. Designs<br>miny vary. 3" Cone Burner 21/4"   Yatious figure to barrer<br>and the magery of pra-<br>mids this barse pramidi<br>cone increase shurners and<br>burner sol the charcoal<br>and the magery of pra-<br>mids this barse pramidi<br>cone increase shurners and<br>and the magery of pra-<br>mids this barse pramidi<br>cone increase to the altar<br>and men. 21/2" x 4" You cone cone<br>prame the solution of<br>the surface of the altar<br>and men. 21/2" x 4"   Sta .95 IBCCB4 Sta .25 I                                                                                                                                                                                                                                                                                                                                                                                                                            | Byzantine Burne | Gold toned, with<br>lights, this Byzan<br>charcoal incense<br>wonderful additi<br>altar. 6 1/2" x 3"                                              | <i>tine styled<br/>burner is a<br/>on to your</i>                                      | Screen burner   | burner for all<br>& incense bu<br>bare to avoid<br>intended infl<br>work. Bronze<br>3 1/4" x 3 1/2                          | of charcoal<br>rning. It is left<br>bringing un-<br>uences to your<br>9, wood coaster.<br>2'                                                                   | Wood Handled     | This cleverly<br>incense burne<br>an elegant bra<br>intended to b<br>your cone, re<br>or powder int<br>x 2 1/2"                  | er provides<br>ass burner,<br>e used with<br>sin, granular<br>cense. 4 1/2″                       |
| Wood Handled Brass burner 7" Wood & Metal charcoal/candle burner A varied selection of<br>A varied selection of<br>burners variable for cone or<br>charcoal with enough room<br>to hold sand or salt to dissa-<br>pate the heat. Wood, Brass<br>7" x 3 1/4" x 21/4" Ceramic Shinto burner   Image: Model And Charcoal with enough room<br>to hold sand or salt to dissa-<br>pate the heat. Wood, Brass<br>7" x 3 1/4" x 21/4" Model & Metal charcoal/candle burner Ceramic Shinto burner   Image: Model And Order Cone or<br>charcoal with enough room<br>to hold sand or salt to dissa-<br>pate the heat. Wood, Brass<br>7" x 3 1/4" x 21/4" Model & Metal charcoal/candle burner Ceramic Shinto burner   Image: Model And Y = Cone<br>eroses Egyptian symbolism<br>and the imagery of pyra-<br>mids, this brass prantian<br>and home. 2 1/2" x 4" Sole 0.5 IBCB205   Image: Model And Heat<br>erops Egyptian symbolism<br>and the imagery of pyra-<br>mids, this brass prantian<br>and home. 2 1/2" x 4" Wooden Coaster 3" Dia<br>Wooden Coaster 4 to ranking glasses<br>may vary. 3" Cone Burner 2 1/4"<br>Various designs of bra<br>incense burners<br>for easy cleaning and<br>ing. 2 1/4" 1 1/4"   Image: Model And and to burner Sto. 95 IBCCPA   Image: Model And and the incense during of the surface that incense<br>burners of thick wood<br>or granular incense 2 1/2" x 4" Sto. 95 IB   Image: Model Andel Andel<br>Woode Reserved during<br>or granular incense. 2 1/2" x 2" Sto. 95 IB   Image: Model Andel Andel Andel<br>Woode R                                                                                                                                                                                                                                                                                                                                                                                                                                                                                                                                                                                                                       | Brass burner    | A solid brass ince<br>burner suitable fo<br>charcoal & loose<br>cone and stick inc<br>or salt in the bott<br>burner is recomm<br>not included. 6" | ense<br>or burning<br>incense or<br>cense. Sand<br>om of the<br>nended but<br>x 3 1/2″ |                 | urner<br>Simple of des<br>shaped pewt<br>burner has a<br>screen for eas<br>It also comes<br>coaster to pro<br>faces from he | <i>sign, this bowl-<br/>er charcoal</i><br><i>removable</i><br><i>se of cleaning.</i><br><i>with a wooden</i><br><i>otect your sur-</i><br><i>pat. 1" x 3"</i> | <u></u>          | A wonderful<br>A wonderful<br>themed incen<br>Suitable for c<br>with enough<br>sand or salt to<br>heat. Wood, l<br>1/4" x 3 1/4" | starry night<br>se burner,<br>one or charcoal<br>room to hold<br>o dissapate the<br>Brass 10″ x 4 |
| A wonderful incense<br>burner, suitable for cone or<br>charcoal with enough room<br>pate the heat. Wood Brass<br>7" x 31/4" x 21/4"<br>\$18.95 IBBR71<br>\$18.95 IBBR71<br>\$18.95 IBBR71<br>\$18.95 IBBR71<br>\$18.95 IBBR71<br>\$6.95 IBCB205<br>\$35.95 I<br>Wooden Coaster 3" Dia<br>Wooden Coaster 4"<br>Wooden Coaster 4"<br>Wooden Coaster 5" Dia<br>Wooden Coaster 5" Dia<br>Si 1. 25 IBCOA<br>Si 1. 25 IBCOA<br>Si 1. 95 IBCP3<br>3 J4" wood stick / cone Burner<br>Si 1. 1.0"<br>Si 1. 5.95 IBCRN2<br>Mash catcher<br>Painted black and decorated<br>with the Hindu Om synthol<br>as well as a patern of knot<br>and na inderwoven per<br>gram, this Pentagram<br>Catcher is well sign, Wood, Brass, 33/4",<br>N/2"                                                                                                                                                                                                                                                                                                |                 |                                                                                                                                                   | IBBCD                                                                                  |                 |                                                                                                                             |                                                                                                                                                                |                  |                                                                                                                                  | IBBR70                                                                                            |
| Pyramid burnerWooden Coaster 3" DiaCone Burner 21/4"Great for anyone who<br>enjoys Egyptian symbolism<br>and the imagery of pyra-<br>mids, this brass pyramid<br>cone incense burner is an<br>elegant piece for the altar<br>and home. 21/2" x 4"Wooden Coasters to protect<br>the surfaces that incense<br>burners or drinking glasses<br>are placed upon. Designs<br>may vary. 3"Cone Burner 21/4"<br>Various designs of bri<br>incense burners for co<br>or small stick incense,<br>tops of these burners in<br>for easy cleaning and in<br>ing. 21/4" 11/4"Pentagram Screen burner<br>Crafted of brass, this small<br>screen burner is intended to<br>be used with charcoal and<br>your favorite powder, resin<br>or granular incense. 21/2"<br>x 21/4"Black Engraved<br>burnerBlack Engraved<br>burnerTriple Goddess Flip Top 12"<br>Triple Goddess Flip Top 12"3/4" wood carved stick/cone Burner<br>A simple wooden incense<br>to hurner with holes for stick<br>incense and a metal cup<br>to hurne cones. Carved in<br>an Indian Mandal/Lotus<br>design. Wood, Brass. 33/4"Om ash catcher<br>Painted black and decorated<br>with the Hindu Om symbol,<br>as well as a pattern of knot<br>work, this as has catcher is<br>painter of swell suited<br>are in lindian Mandal/Lotus<br>eleging. Wood, Brass. 33/4"Om ash catcher is<br>painted black and decorated<br>with the Hindu Om symbol,<br>as well as a pattern of knot<br>work, this as has catcher is<br>painter of knot<br>work, this as ba catcher is<br>painted black and decorated<br>with the Hindu Om symbol,<br>as well as a pattern of knot<br>work, this ash catcher is<br>painted black and decorated<br>with the Prince of your altar space.<br>10"Pentagram ash catcher<br>Painted black and decorated<br>with the Prince of your altar space.<br>10"                                                                                                                                                                                                                                                                                                                                                                                                                                                                      |                 | A wonderful ince<br>burner; suitable f<br>charcoal with enc<br>to hold sand or sa<br>pate the heat. Wo                                            | or cone or<br>ough room<br>alt to dissa-<br>ood, Brass                                 |                 | A varied sele<br>wooden char<br>holders. A de<br>en base fitted<br>cup. A single<br>randomly cho                            | ction of<br>coal/tealight<br>corative wood-<br>with a metal<br>holder will be<br>osen per each                                                                 |                  | Whether you<br>cone, or powe<br>and charcoal,<br>the included<br>fusing sand in<br>of this vessel                                | dered incense<br>simply pour<br>black heat dif-<br>nto the bottom                                 |
| Great for anyone who<br>enjoys Egyptian symbolism<br>and the imagery of pra-<br>mids, this brass pyramid<br>cone incense burner is an<br>elegant piece for the altar<br>and home. 21/2" x 4"Wooden coasters to protect<br>the surfaces that incense<br>burners or drinking glasses<br>are placed upon. Designs<br>may vary. 3"Various designs of bra<br>incense<br>burners for co<br>to reasy cleaning and<br>ing. 21/4" 11/4"Pentagram Screen burner<br>Crafted of brass, this small<br>Screen burner is intended to<br>be used with charcoal and<br>your favorite powder, resin<br>or 21/4"\$1.25IBCOA\$2.95IPentagram Screen burner<br>Scrafted of brass, this small<br>screen burner is intended to<br>your favorite powder, resin<br>or 21/4"Black EngravedburnerTriple Goddess Flip Top 12"S13/4" wood carved stick/cone Burner<br>A simple wooden incense<br>burner with holes for stick<br>incense and a metal cup<br>to burn cones. Carved in<br>and an interwoven per<br>for burner cones. Carved in<br>to hundian Mandal/Lotus<br>keign. Wood, Brass. 33/4"<br>x 1/2"Black EngravedIBCP3Wooden Carved Stick/cone Burner<br>A simple wooden incense<br>word, Brass. 33/4"<br>x 1/2"BLCP3Painted black and decorated<br>with the Hindu Om symbol,<br>as well as a pattern of knot<br>work, this as as catcher is<br>priet for your altar space.<br>10"Pentagram ash catcher<br>er and an interwoven pe<br>gram, this Pentagram<br>Catcher is well suited<br>a wide range of mystit<br>traditions. 10"                                                                                                                                                                                                                                                                                                                                                                                                                                                                                                                                                                                                                                                                                                                                                                                        |                 | \$18.95                                                                                                                                           | IBBR71                                                                                 |                 | \$6.95                                                                                                                      | IBCB205                                                                                                                                                        |                  | \$35.95                                                                                                                          | IBCB4                                                                                             |
| Pentagram Screen burnerBlack Engraved burnerTriple Goddess Flip Top 12"Crafted of brass, this small<br>screen burner is intended to<br>be used with charcoal and<br>your favorite powder, resin<br>or granular incense. 21/2"Black Engraved burner with golden<br>carving. Black wood coaster<br>is included. An artistic<br>carved burner. 23/4" x 2"Triple Goddess Flip Top 12"\$13.95IBCP3\$15.95IBCRN2\$13.95IBCP3\$15.95IBCRN2\$3/4" wood carved stick/cone Burner<br>hor granular incense and a metal cup<br>to burn cones. Carved in<br>an Indian Mandala/Lotus<br>design. Wood, Brass. 33/4"Om ash catcherPentagram Modelay Lotus<br>design. Wood, Brass. 33/4"Om ash catcher<br>10"Pentagram ash catcher<br>perfect for your altar space.<br>10"Pentagram de range of mystic<br>traditions. 10"Not<br>with the Hindu Om symbol,<br>a wide range of mystic<br>traditions. 10"                                                                                                                                                                                                                                                                                                                                                                                                                                                                                                                                                                                                                                                                                                                                                                                                                                                                                                                                                                                                                                                                                                                                                                                                                                                                                                                                                                                                                 | Pyramid burner  | enjoys Egyptian s<br>and the imagery o<br>mids, this brass p<br>cone incense burn<br>elegant piece for                                            | <i>symbolism<br/>of pyra-<br/>pyramid<br/>ner is an<br/>the altar</i>                  | Wooden Coaster  | Wooden coas<br>the surfaces t<br>burners or di<br>are placed up                                                             | hat incense<br>inking glasses<br>oon. Designs                                                                                                                  | Cone Burner 2 1  | Various desig<br>incense burne<br>or small stick<br>tops of these<br>for easy clean                                              | ers for cone<br>incense. The<br>burners lift off<br>ing and refill-                               |
| Crafted of brass, this small<br>screen burner is intended to<br>be used with charcoal and<br>your favorite powder, resin<br>or granular incense. 2 1/2"<br>x 2 1/4"Beautiful solid brass black<br>screen burner with golden<br>carving. Black wood coaster<br>is included. An artistic<br>carved burner. 2 3/4" x 2"This cleverly designed<br>top ash catcher is end<br>ingly carved of wood,<br>finished so as to bring<br>out the true beauty of<br>wood's grain and color<br>12" x 2" x 2 1/2"\$13.95IBCP333/4" wood carved stick/cone Burner<br>A simple wooden incense<br>burner with holes for stick<br>incense and a metal cup<br>to burn cones. Carved in<br>an Indian Mandala/Lotus<br>design. Wood, Brass. 3 3/4"Om ash catcherMore and a metal cup<br>to burn cones. Carved in<br>an Indian Mandala/Lotus<br>design. Wood, Brass. 3 3/4"Om ash catcher<br>is perfect for your altar space.<br>10"Market and decision. 10"Beautiful solid brass black<br>screen burner with golden<br>carving. Black wood coaster<br>is included. An artistic<br>carved burner. 2 3/4" x 2"This cleverly designed<br>top ash catcher is end<br>ingly carved of wood,<br>may spain and color<br>12" x 2" x 2 1/2"\$13.95IBCP3SIECP3\$15.95IBCRN2\$9.95IBE<br>Pentagram ash catcherPainted black and decorated<br>with the Hindu Om symbol,<br>as well as a pattern of knot<br>work, this ash catcher is<br>perfect for your altar space.<br>10"Painted black and decorated<br>with a pattern of knot<br>a wide range of mystic<br>traditions. 10"                                                                                                                                                                                                                                                                                                                                                                                                                                                                                                                                                                                                                                                                                                                                                            |                 | \$30.95                                                                                                                                           | IBCCB4                                                                                 |                 | \$1.25                                                                                                                      | IBCOA                                                                                                                                                          |                  | \$2.95                                                                                                                           | IBCON                                                                                             |
| 3 3/4" wood carved stick/cone Burner<br>A simple wooden incense<br>burner with holes for stick<br>incense and a metal cup<br>to burn cones. Carved in<br>an Indian Mandala/Lotus<br>design. Wood, Brass. 3 3/4"<br>X 1/2"<br>Om ash catcher<br>Painted black and decorated<br>with the Hindu Om symbol,<br>as well as a pattern of knot<br>work, this ash catcher is<br>perfect for your altar space.<br>10"<br>Pentagram ash catcher<br>Painted black and decorated<br>with a pattern of knot<br>gram, this Pentagram<br>Catcher is well suited<br>a wide range of mystic<br>traditions. 10"                                                                                                                                                                                                                                                                                                                                                                                                                                                                                                                                                                                                                                                                                                                                                                                                                                                                                                                                                                                                                                                                                                                                                                                                                                                                                                                                                                                                                                                                                                                                                                                                                                                                                                         | Pentagram Scree | Crafted of brass,<br>screen burner is i<br>be used with char<br>your favorite pov<br>or granular incen<br>x 2 1/4"                                | intended to<br>rcoal and<br>vder, resin<br>pse. 21/2″                                  |                 | Beautiful soli<br>screen burne<br>carving. Blac<br>is included. A<br>carved burne                                           | r with golden<br>k wood coaster<br>An artistic                                                                                                                 | _                | This cleverly<br>top ash catchingly carved<br>finished so as<br>out the true b<br>wood's grain<br>12" x 2" x 2 1,                | er is enchant-<br>of wood, and<br>to bring<br>eauty of the<br>and coloring.                       |
| A simple wooden incense<br>burner with holes for stick<br>incense and a metal cup<br>to burn cones. Carved in<br>an Indian Mandala/Lotus<br>design. Wood, Brass. 3 3/4"<br>x 1/2"                                                                                                                                                                                                                                                                                                                                                                                                                                                                                                                                                                                                                                                                                                                                                                                                                                                                                                                                                                                                                                                                                                                                                                                                                                                                                                                                                                                                                                                                                                                                                                                                                                                                                                                                                                                                                                                                                                                                                                                                                                                                                                                     | 2.2.1.11        |                                                                                                                                                   |                                                                                        |                 | \$15.95                                                                                                                     | IBCRN2                                                                                                                                                         |                  |                                                                                                                                  | IBER12D                                                                                           |
|                                                                                                                                                                                                                                                                                                                                                                                                                                                                                                                                                                                                                                                                                                                                                                                                                                                                                                                                                                                                                                                                                                                                                                                                                                                                                                                                                                                                                                                                                                                                                                                                                                                                                                                                                                                                                                                                                                                                                                                                                                                                                                                                                                                                                                                                                                       | 3 3/4' wood car | A simple wooder<br>burner with holes<br>incense and a me<br>to burn cones. Ca<br>an Indian Manda<br>design. Wood, Br                              | n incense<br>s for stick<br>tal cup<br>nrved in<br>la/Lotus                            | Om ash catcher  | <i>with the Hind<br/>as well as a p<br/>work, this as</i>                                                                   | du Om symbol,<br>attern of knot<br>h catcher is                                                                                                                |                  | Painted black<br>with a pattern<br>and an interw<br>gram, this Pe.<br>Catcher is we<br>a wide range                              | n of knot work<br>voven penta-<br>ntagram Ash<br>Il suited for<br>of mystical                     |
| \$3.95 IBER4D \$1.95 IBER90M \$1.95 IB                                                                                                                                                                                                                                                                                                                                                                                                                                                                                                                                                                                                                                                                                                                                                                                                                                                                                                                                                                                                                                                                                                                                                                                                                                                                                                                                                                                                                                                                                                                                                                                                                                                                                                                                                                                                                                                                                                                                                                                                                                                                                                                                                                                                                                                                |                 | \$3.95                                                                                                                                            | IBER4D                                                                                 |                 | \$1.95                                                                                                                      | IBER90M                                                                                                                                                        |                  | \$1.95                                                                                                                           | IBER9P                                                                                            |