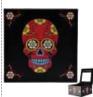

## Day of the Dead

Black Day Dead Skull box 5"

Sculpted of cold cast resin, this Day of the Dead Skull Box is a beautiful imitation of the Calavera skulls created during the celebration of the Day of the Dead (Dia De los Muertos). 4" x 4" x 5"

White Day Dead Skull box 5'

Sculpted of cold cast resin, this Day of the Dead Skull Box is a beautiful imitation of the Calavera skulls created during the celebration of the Day of the Dead (Dia De los Muertos). 4" x 4" x 5"