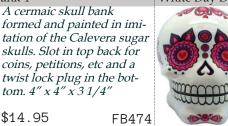

\$22.95

FB168

FB270

FB474

Red Day Dead Skull bank 41/2"

This red Day of the Dead skull bank has been painted with bright patterns and imagery of the Calavera skulls used to celebrate the Day of the Dead. 4 1/2" x 3"  $x \stackrel{.}{4} 1/2''$ 

\$16.95

Blue Day Dead bank 4"

A cermaic skull bank formed and painted in imitation of the Calevera sugar skulls. Slot in top back for coins, petitions, etc and a twist lock plug in the bottom. 4" x 4" x 3 1/4"

\$14.95

Red Day Dead Mirror box 4"

Made from faux leather laminated over an MDF box and decorated with a Day of the Dead motif with a square glass mirror inside tĥe lid. Inside - 3 1/2″ x 3 1/2″ x 2″ Outside - 4″ x 4″