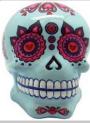

## Day of the Dead

Black Day Dead Skull box 5"

Sculpted of cold cast resin, this Day of the Dead Skull Box is a beautiful imitation of the Calavera skulls created during the celebration of the Day of the Dead (Dia De los Muertos). 4" x 4" x 5"

White Day Dead Skull box 5'

Sculpted of cold cast resin, this Day of the Dead Skull Box is a beautiful imitation of the Calavera skulls created during the celebration of the Day of the Dead (Dia De los Muertos). 4" x 4" x 5"

mugs taking their inspiration from the Calavera skulls used to celebrate the Mexican Day of the Dead.

\$36.95

FM2177

FC493

Green Day Dead Skull box 5"

Sculpted of cold cast resin, this Day of the Dead Skull Box is a beautiful imitation of the Calavera skulls created during the celebration of the Day of the Dead (Dia De los Muertos). 4" x 4" x 5"

\$22.95

FB166

Yellow Day Dead Skull box 5"

Sculpted of cold cast resin, this Day of the Dead Skull Box is a beautiful imitation of the Calavera skulls created during the celebration of the Day of the Dead (Dia De los Muertos). 4" x 4" x 5"