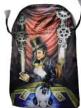

A beautifully detailed bag in a Steampunk theme for your tarot, crystals or other small ritual items. 6" x 9"

\$11.95 Steampunk box 5" x 6"

DBSTE

With a turn of the wheel and a spin of the cog, the oracular machinery lumbers into action. The time has come to reveal your destiny with the Steampunk Tarot.