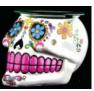

## Day of the Dead

Black Day Dead Skull box 5"

Sculpted of cold cast resin, this Day of the Dead Skull Box is a beautiful imitation of the Calavera skulls created during the celebration of the Day of the Dead (Dia De los Muertos). 4" x 4" x 5"

White Day Dead Skull box 5'

Sculpted of cold cast resin, this Day of the Dead Skull Box is a beautiful imitation of the Calavera skulls created during the celebration of the Day of the Dead (Dia De los Muertos). 4" x 4" x 5"

mugs taking their inspiration from the Calavera skulls used to celebrate the Mexican Day of the Dead.

\$36.95

FM2177

FC493

Green Day Dead Skull box 5"

Sculpted of cold cast resin, this Day of the Dead Skull Box is a beautiful imitation of the Calavera skulls created during the celebration of the Day of the Dead (Dia De los Muertos). 4" x 4" x 5"

\$22.95

FB166

Yellow Day Dead Skull box 5"

Sculpted of cold cast resin, this Day of the Dead Skull Box is a beautiful imitation of the Calavera skulls created during the celebration of the Day of the Dead (Dia De los Muertos). 4" x 4" x 5"

\$28.95

\$20.95

SD175

Green Day Dead Skull box 5"

Sculpted of cold cast resin, this Day of the Dead Skull Box is a beautiful imitation of the Calavera skulls created during the celebration of the Day of the Dead (Dia De los Muertos).  $4'' \times 4'' \times 5''$ 

\$22.95

\$22.95

FB166

0D299

of the Calavera skulls created during the celebration of the Day of the Dead (Dia

Sculpted of cold cast resin,

this Day of the Dead Skull

Box is a beautiful imitation