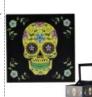

## Day of the Dead

Black Day Dead Skull box 5"

Sculpted of cold cast resin, this Day of the Dead Skull Box is a beautiful imitation of the Calavera skulls created during the celebration of the Day of the Dead (Dia De los Muertos). 4" x 4" x 5"

White Day Dead Skull box 5'

Sculpted of cold cast resin, this Day of the Dead Skull Box is a beautiful imitation of the Calavera skulls created during the celebration of the Day of the Dead (Dia De los Muertos). 4" x 4" x 5"

mugs taking their inspiration from the Calavera skulls used to celebrate the Mexican Day of the Dead.

\$36.95

FM2177

FC493

Green Day Dead Skull box 5"

Sculpted of cold cast resin, this Day of the Dead Skull Box is a beautiful imitation of the Calavera skulls created during the celebration of the Day of the Dead (Dia De los Muertos). 4" x 4" x 5"

\$22.95

FB166

Yellow Day Dead Skull box 5"

Sculpted of cold cast resin, this Day of the Dead Skull Box is a beautiful imitation of the Calavera skulls created during the celebration of the Day of the Dead (Dia De los Muertos). 4" x 4" x 5"