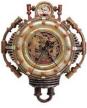

\$28.95

**DSTETAR** 

Steampunk clock 12"

and gadgets in the Steampunk Colonel J Fizziwigs Trinket/Gear Box. The box is garnished with gears, giving it a rustic Steampunk look. Cold cast resin. 5" x 4"

\$26.95

FB654

Hand painted, cold resin Steampunk gear clock w/ thermometer, 12". Takes 1 AA Battery - not included.

\$94.95

FC658

Anguistralobe

Working miniature of C.18th instrument to measure the direct path of destiny between specified heavenly bodies. Has 22° Chain. Fine English Pewter & Brass. 2" x 1 1/2"