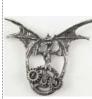

**JSSKU** 

**JSHEA** 

Steampunk Dragon Head box 91/2

The Steampunk Dragon Head Box is a great place to store your little trinkets. This box features a mechanical dragon head. It is hand painted cold cast resin 91/2"