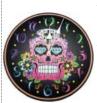

A wonderful wall clock featuring artwork patterned after the Calavera sugar skulls given as offerings and treats on the Day of the Dead. Uses 1 AA battery -Not Included. 11 1/2"

\$22.95

FC402

Pink Bobblehead Day Dead

\$19.95

FBM526

Day Dead clock 11 1/2"

A round Day of the Dead clock. Uses 1 AA battery which is not included. Plywood back, Laminated Vinyl Face. 11 1/2" x 2 1/2"

\$25.95

Set of 4 Day Dead Mugs

A set of four 14oz. coffee