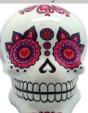

IB257

Day of the Dead Skull

A pewter Day of the Dead skull pendant with enameled embellishments. Has chain. 1" x 1 1/4".

A white Day of the Dead skull oil diffuser painted in imitation of the Ĉalavera sugar skulls given as treats and offerings on the Day of the Dead.  $4'' \times 3''$ 

## Day of the Dead Skull

A pewter Day of the Dead skull pendant with enameled embellishments. Has chain. 1" x 1 1/4".

\$20.95

**JSJ366** 

Blue Day Dead bank 4"

This sculpted Day of the Dead skull bank is created in imitation of the sugar Calavera skulls that celebrate the Mexican Day of the Dead. 4 1/2" x3" x4 1/2"