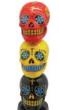

A wonderfully colorful incense tower taking its inspiration from the Čalavera skulls used in celebration of the Mexican Day of the Dead. 11 1/2" x 3" x 3"

\$36.95

IB254

**JSJ366** 

White Day of the Dead Diffuser