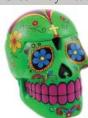

## Day of the Dead

Black Day Dead Skull box 5"

Sculpted of cold cast resin, this Day of the Dead Skull Box is a beautiful imitation of the Calavera skulls created during the celebration of the Day of the Dead (Dia De los Muertos). 4" x 4" x 5"

mugs taking their inspiration from the Calavera skulls used to celebrate the Mexican Day of the Dead.

\$36.95

FM2177

FC493

Green Day Dead Skull box 5"

Sculpted of cold cast resin, this Day of the Dead Skull Box is a beautiful imitation of the Calavera skulls created during the celebration of the Day of the Dead (Dia De los Muertos). 4" x 4" x 5"

\$22.95

FB166

Yellow Day Dead Skull box 5"

Sculpted of cold cast resin, this Day of the Dead Skull Box is a beautiful imitation of the Calavera skulls created during the celebration of the Day of the Dead (Dia De los Muertos). 4" x 4" x 5"