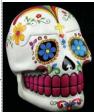

## Day of the Dead

Black Day Dead Skull box 5"

Sculpted of cold cast resin, this Day of the Dead Skull Box is a beautiful imitation of the Calavera skulls created during the celebration of the Day of the Dead (Dia De los Muertos). 4" x 4" x 5"

White Day Dead Skull box 5'

Sculpted of cold cast resin, this Day of the Dead Skull Box is a beautiful imitation of the Calavera skulls created during the celebration of the Day of the Dead (Dia De los Muertos). 4" x 4" x 5"