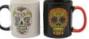

\$19.95

FBM526

Day Dead clock 11 1/2"

A round Day of the Dead clock. Uses 1 AA battery which is not included. Plywood back, Laminated Vinyl Face. 11 1/2" x 2 1/2"

\$25.95

Set of 4 Day Dead Mugs

A set of four 14oz. coffee

mugs taking their inspiration from the Calavera skulls used to celebrate the Mexican Day of the Dead.

\$36.95

FM2177

FC493

Green Day Dead Skull box 5"

Sculpted of cold cast resin, this Day of the Dead Skull Box is a beautiful imitation of the Calavera skulls created during the celebration of the Day of the Dead (Dia De los Muertos). 4" x 4" x 5"

\$18.95

FH346

Set of 3 Day Dead Mugs

A set of three Day of the

Dead mugs. 3 3/8" x 2 7/8" x 2 1/2" internally. Made of glazed ceramic.

\$27.95 FM2178

Last Updated - March 4, 2015 8:13 AM

Day Dead Tower