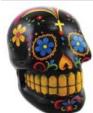

## Day of the Dead

Black Day Dead Skull box 5"

Sculpted of cold cast resin, this Day of the Dead Skull Box is a beautiful imitation of the Calavera skulls created during the celebration of the Day of the Dead (Dia De los Muertos). 4" x 4" x 5"

\$22.95

FB167

Black Day Dead Skull bank 4 1/2"

This sculpted Day of the Dead skull bank is created in imitation of the sugar Calavera skulls that celebrate the Mexican Day of the Dead. 4 1/2" x3" x4 1/2"