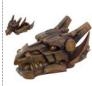

**JSSKU** 

**JSHEA** 

Steampunk Dragon Head box 91/2

The Steampunk Dragon Head Box is a great place to store your little trinkets. This box features a mechanical dragon head. It is hand painted cold cast resin 91/2"

\$68.95

SD653

Steampunk Skull 7 1/2"

\$6.95

SS068

**JSOWL** 

Steampunk Fairy 13"

A stunning Steampunk fairy in a copper flight suit with bronze highlights showing incredible detail in the gears and mechanics of the wings. 11" x 3 1/2" x 3 1/2"