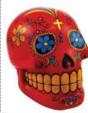

\$22.95

FB168

FB270

FB474

Red Day Dead Skull bank 41/2"

This red Day of the Dead skull bank has been painted with bright patterns and imagery of the Calavera skulls used to celebrate the Day of the Dead. 4 1/2" x 3"  $x \stackrel{.}{4} 1/2''$ 