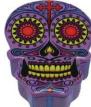

\$16.95

FB269

Purple Day of the Dead box 4"

Created in the image of Calavera skulls originally created of sugar in celebration of the Day of the Dead. resin: 4" x 3" x 1 1 /2

\$12.95

FB351

White Day Dead Mirror box 4"