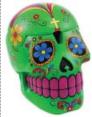

mugs taking their inspiration from the Calavera skulls used to celebrate the Mexican Day of the Dead.

\$36.95

FM2177

FC493

Green Day Dead Skull box 5"

Sculpted of cold cast resin, this Day of the Dead Skull Box is a beautiful imitation of the Calavera skulls created during the celebration of the Day of the Dead (Dia De los Muertos). 4" x 4" x 5"

\$22.95

FB166

Yellow Day Dead Skull box 5"

Sculpted of cold cast resin, this Day of the Dead Skull Box is a beautiful imitation of the Calavera skulls created during the celebration of the Day of the Dead (Dia De los Muertos). 4" x 4" x 5"