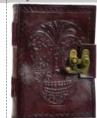

Hand tooled blank leather journal with an embossed Day of the Dead Calavera skull on both covers. Border embossing may vary. Sizes vary slightly. Leather, handmade paper. 240 pages,

\$26.95

**BBBL397** 