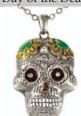

IB257

Day of the Dead Skull

A pewter Day of the Dead skull pendant with enameled embellishments. Has chain. 1" x 1 1/4".

A white Day of the Dead skull oil diffuser painted in imitation of the Ĉalavera sugar skulls given as treats and offerings on the Day of the Dead.  $4'' \times 3''$ 

## Day of the Dead Skull

A pewter Day of the Dead skull pendant with enameled embellishments. Has chain. 1" x 1 1/4".

\$20.95

**JSJ366** 

Blue Day Dead bank 4"

This sculpted Day of the Dead skull bank is created in imitation of the sugar Calavera skulls that celebrate the Mexican Day of the Dead. 4 1/2" x3" x4 1/2"