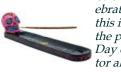

A wonderfully colorful incense tower taking its inspiration from the Čalavera skulls used in celebration of the Mexican Day of the Dead. 11 1/2" x 3" x 3"

\$36.95

IB254

**JSJ366** 

White Day of the Dead Diffuser

\$11.95

IB257

Day Dead Tower

A wonderfully colorful incense tower taking its inspiration from the Čalavera skulls used in celebration of the Mexican Day of the Dead. 11 1/2" x 3" x 3"

\$36.95

IB254

Black Day of the Dead Diffuser