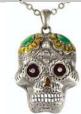

IB257

Day of the Dead Skull

A pewter Day of the Dead skull pendant with enameled embellishments. Has chain. 1" x 1 1/4".

A white Day of the Dead skull oil diffuser painted in imitation of the Ĉalavera sugar skulls given as treats and offerings on the Day of the Dead.  $4'' \times 3''$ 

## Day of the Dead Skull

A pewter Day of the Dead skull pendant with enameled embellishments. Has chain. 1" x 1 1/4".

\$20.95

**JSJ366** 

Blue Day Dead bank 4"

This sculpted Day of the Dead skull bank is created in imitation of the sugar Calavera skulls that celebrate the Mexican Day of the Dead. 4 1/2" x3" x4 1/2"