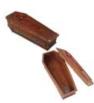

## SteamPunk

Coffin box 8 1/4"

A stunning representation of a six sided pine box coffin rich with complexly layered details inside and out. Cold Cast Resin. 8 1/4" x 3 1/2"

\$24.95

FB066

Steampunk tarot bag