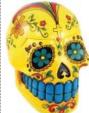

\$22.95

FB166

Yellow Day Dead Skull box 5"

Sculpted of cold cast resin, this Day of the Dead Skull Box is a beautiful imitation of the Calavera skulls created during the celebration of the Day of the Dead (Dia De los Muertos). 4" x 4" x 5"

\$22.95

FB169

White Day Dead Skull bank 4 1/2"

Sculpted and painted to resemble the Calavera skulls sculpted of sugar as part of the Mexican celebration of the Day of the Dead, this White Day of the Dead 4 1/2" x 3" x 4 1/2"