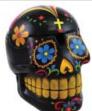

## Day of the Dead

Black Day Dead Skull box 5"

Sculpted of cold cast resin, this Day of the Dead Skull Box is a beautiful imitation of the Calavera skulls created during the celebration of the Day of the Dead (Dia De los Muertos). 4" x 4" x 5"