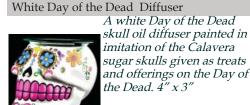

A wonderfully colorful incense tower taking its inspiration from the Čalavera skulls used in celebration of the Mexican Day of the Dead. 11 1/2" x 3" x 3"

\$36.95

IB254

**JSJ366** 

White Day of the Dead Diffuser

IB257

Day of the Dead Skull

A pewter Day of the Dead skull pendant with enameled embellishments. Has chain. 1" x 1 1/4".

A white Day of the Dead skull oil diffuser painted in imitation of the Ĉalavera sugar skulls given as treats and offerings on the Day of the Dead.  $4'' \times 3''$ 