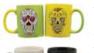

\$19.95

FBM526

Day Dead clock 11 1/2"

A round Day of the Dead clock. Uses 1 AA battery which is not included. Plywood back, Laminated Vinyl Face. 11 1/2" x 2 1/2"

\$25.95

Set of 4 Day Dead Mugs

A set of four 14oz. coffee

mugs taking their inspiration from the Calavera skulls used to celebrate the Mexican Day of the Dead.

\$36.95

FM2177

FC493

Green Day Dead Skull box 5"

Sculpted of cold cast resin, this Day of the Dead Skull Box is a beautiful imitation of the Calavera skulls created during the celebration of the Day of the Dead (Dia De los Muertos). 4" x 4" x 5"

\$18.95

FH346

Set of 3 Day Dead Mugs

A set of three Day of the

Dead mugs. 3 3/8" x 2 7/8" x 2 1/2" internally. Made of glazed ceramic.

\$27.95 FM2178

Last Updated - March 4, 2015 8:13 AM

Day Dead Tower