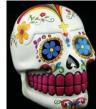

\$22.95

FB168

FB270

FB474

Red Day Dead Skull bank 41/2"

This red Day of the Dead skull bank has been painted with bright patterns and imagery of the Calavera skulls used to celebrate the Day of the Dead. 4 1/2" x 3"  $x \stackrel{.}{4} 1/2''$ 

\$16.95

Blue Day Dead bank 4"

A cermaic skull bank formed and painted in imitation of the Calevera sugar skulls. Slot in top back for coins, petitions, etc and a twist lock plug in the bottom. 4" x 4" x 3 1/4"