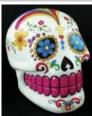

\$22.95

FB169

White Day Dead Skull bank 4 1/2"

Sculpted and painted to resemble the Calavera skulls sculpted of sugar as part of the Mexican celebration of the Day of the Dead, this White Day of the Dead 4 1/2" x 3" x 4 1/2"

\$16.95

FB271

White Day Dead bank 4"

A cermaic skull bank formed and painted in imitation of the Calevera sugar skulls. Slot in top back for coins, petitions, etc and a twist lock plug in the bottom. 4" x 4" x 3 1/4"