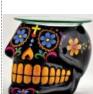

\$11.95 IB255

\$11.95 Black Day of the Dead Diffuser

Taking inspiration from the

Calavera skulls used to cel-

ebrate the Day of the Dead

this incense holder will be

the perfect addition to your

Day of the Dead or Ances-

tor altar. 10" x 2" x 1 1/2"

A black Day of the Dead

imitation of the Ĉalavera

the Dead.  $4'' \times 3''$ 

skull oil diffuser painted in

sugar skulls given as treats

and offerings on the Day of

Day of ther Dead Ash Catcher