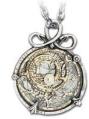

## SteamPunk

Coffin box 8 1/4"

A stunning representation of a six sided pine box coffin rich with complexly layered details inside and out. Cold Cast Resin. 8 1/4" x 3 1/2"

\$24.95

FB066

Steampunk tarot bag