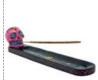

Day of the Dead Ash Catcher

Taking inspiration from the Calavera skulls used to celebrate the Day of the Dead this incense holder will be the perfect addition to your Day of the Dead or Ancestor altar. 10" x 2" x 1 1/2"

\$11.95 IB255

\$11.95 Black Day of the Dead Diffuser

Taking inspiration from the

Calavera skulls used to cel-

ebrate the Day of the Dead

this incense holder will be

the perfect addition to your

Day of the Dead or Ances-

tor altar. 10" x 2" x 1 1/2"

A black Day of the Dead

imitation of the Ĉalavera

the Dead.  $4'' \times 3''$ 

skull oil diffuser painted in

sugar skulls given as treats

and offerings on the Day of

Day of ther Dead Ash Catcher