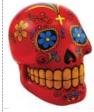

## Day of the Dead

Black Day Dead Skull box 5"

Sculpted of cold cast resin, this Day of the Dead Skull Box is a beautiful imitation of the Calavera skulls created during the celebration of the Day of the Dead (Dia De los Muertos). 4" x 4" x 5"

White Day Dead Skull box 5'

Sculpted of cold cast resin, this Day of the Dead Skull Box is a beautiful imitation of the Calavera skulls created during the celebration of the Day of the Dead (Dia De los Muertos). 4" x 4" x 5"

mugs taking their inspiration from the Calavera skulls used to celebrate the Mexican Day of the Dead.

\$36.95

FM2177

FC493

Green Day Dead Skull box 5"

Sculpted of cold cast resin, this Day of the Dead Skull Box is a beautiful imitation of the Calavera skulls created during the celebration of the Day of the Dead (Dia De los Muertos). 4" x 4" x 5"

\$22.95

FB166

Yellow Day Dead Skull box 5"

Sculpted of cold cast resin, this Day of the Dead Skull Box is a beautiful imitation of the Calavera skulls created during the celebration of the Day of the Dead (Dia De los Muertos). 4" x 4" x 5"