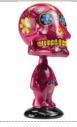

Taking its inspiration from the Calavera sugar skulls used to celebrate the Day of the Dead this bobble head add a bit of whimsy to your Day of the Dead or Ancestor altar. 6" x 2" x 2"

\$18.95 FH504

Day of the Dead w/latch