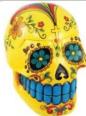

\$22.95

FB166

Yellow Day Dead Skull box 5"

Sculpted of cold cast resin, this Day of the Dead Skull Box is a beautiful imitation of the Calavera skulls created during the celebration of the Day of the Dead (Dia De los Muertos). 4" x 4" x 5"

\$28.95

\$20.95

SD175

Green Day Dead Skull box 5"

Sculpted of cold cast resin, this Day of the Dead Skull Box is a beautiful imitation of the Calavera skulls created during the celebration of the Day of the Dead (Dia De los Muertos).  $4'' \times 4'' \times 5''$ 

\$22.95

\$22.95

FB166

0D299

of the Calavera skulls created during the celebration of the Day of the Dead (Dia

Sculpted of cold cast resin,

this Day of the Dead Skull

Box is a beautiful imitation