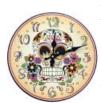

A wonderful wall clock featuring artwork patterned after the Calavera sugar skulls given as offerings and treats on the Day of the Dead. Uses 1 AA battery -Not Included. 11 1/2"

\$22.95

FC402

Pink Bobblehead Day Dead