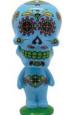

Taking its inspiration from the Calavera sugar skulls used to celebrate the Day of the Dead this bobble head add a bit of whimsy to your Day of the Dead or Ancestor altar. 6" x 2" x 2"

\$18.95 FH504

Day of the Dead w/latch

Taking its inspiration from the Calavera sugar skulls used to celebrate the Day of the Dead this bobble head add a bit of whimsy to your Day of the Dead or Ancestor altar. 6" x 2" x 2"

\$18.95

\$25.95

FH346