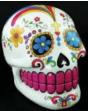

## Day of the Dead

Black Day Dead Skull box 5"

Sculpted of cold cast resin, this Day of the Dead Skull Box is a beautiful imitation of the Calavera skulls created during the celebration of the Day of the Dead (Dia De los Muertos). 4" x 4" x 5"

White Day Dead Skull box 5'

Sculpted of cold cast resin, this Day of the Dead Skull Box is a beautiful imitation of the Calavera skulls created during the celebration of the Day of the Dead (Dia De los Muertos). 4" x 4" x 5"

De los Muertos). 4" x 4" x 5"

Created in the image of

resin: 4" x 3" x 1 1 /2

Calavera skulls originally

created of sugar in celebra-

tion of the Day of the Dead.

White Day Dead Skull box 5"

Sculpted of cold cast resin, this Day of the Dead Skull Box is a beautiful imitation of the Calavera skulls created during the celebration of the Day of the Dead (Dia De los Muertos). 4" x 4" x 5'