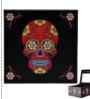

A wonderful wall clock featuring artwork patterned after the Calavera sugar skulls given as offerings and treats on the Day of the Dead. Uses 1 AA battery -Not Included. 11 1/2"

\$22.95

FC402

Pink Bobblehead Day Dead

\$19.95

FBM526

Day Dead clock 11 1/2"

A round Day of the Dead clock. Uses 1 AA battery which is not included. Plywood back, Laminated Vinyl Face. 11 1/2" x 2 1/2"

\$25.95

Set of 4 Day Dead Mugs

A set of four 14oz. coffee