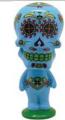

Taking its inspiration from the Calavera sugar skulls used to celebrate the Day of the Dead this bobble head add a bit of whimsy to your Day of the Dead or Ancestor altar. 6" x 2" x 2"

\$18.95 FH504

Day of the Dead w/latch

\$19.95

FBM527

Blue Bobblehead Day Dead

Taking its inspiration from the Calavera sugar skulls used to celebrate the Day of the Dead this bobble head add a bit of whimsy to your Day of the Dead or Ancestor altar. 6" x 2" x 2"

Taking its inspiration from the Calavera sugar skulls used to celebrate the Day of the Dead this bobble head add a bit of whimsy to your Day of the Dead or Ancestor altar. 6" x 2" x 2"

\$18.95

\$25.95

FH346

FC493

Pink Bobblehead Day Dead

Taking its inspiration from the Calavera sugar skulls used to celebrate the Day of the Dead this bobble head add a bit of whimsy to your Day of the Dead or Ancestor altar. 6" x 2" x 2"