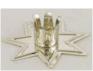

Silver Fairy Star Chime holder

Created in the image of a seven pointed Fairy Star, this simple aluminum candle ĥolder is designed to readily fit your chime candles.

White Yoga Lady tealight

The stylized form of a woman in a seated yoga pose meditating is both a symbol of female empowerment and the divine feminine. Ceramic. 23/4" x 4" x 5 1/4"