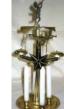

#### Spike holder

Candle holder with spike to hold candles in place this holder will fit a wide variety of candle with at least a 7/8" base up to a 3" base. Brass. 1 3/4" x 3 1/8"

Yule Chimes holder

This beautiful chime candle holder is intended to give your Yule season a little more cheer, featuring interchangeable top-pieces that can be Angels, a Clown, or a Horse. Height will vary