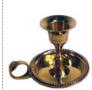

#### Chime Candle holder

Made to resemble an old fashion candle holder; this candle holder is made of a cup sized to fit any chime candle on a plate with a finger ring attached. Brass. 2 1/2" tall.

\$6.50