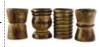

Beautiful, simple in design, and highly functional, this red stone cone incense, or tealight burner is wonderfully suited for any home or altar space. 21/2" x 11/2"

Wood & Metal charcoal/candle burner

\$7.95

A varied selection of wooden charcoal/tealight holders. A decorative wooden base fitted with a metal cup. A single holder will be randomly chosen per each item ordered. 3" x 2 1/4"

\$4.95

IB124VM

\$6.95

IBCB205