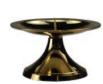

Universal Fluted Glass holder

Sculpted of fluted glass, this candle holder's raised pedestal design is a versatile candle holder, capable of fitting a wide variety of candles types. 2 1/2" x 3 1/2" x 2 1/4"