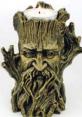

This candle holder has been sculpted of cold cast resin to take on the form of an aged tree stump, with the Greenman's wizened features worked into the bark.

\$15.95

CHCS26

\$17.95

CHCS27

\$21.95 CHG660

2" Spike pillar holder