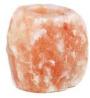

Carved of Himalayan rock salt, this beautiful natural tealight holder displays the beautiful natural pink coloring of Himalayan rock salt.

Measuring approximately 3  $1/4'' \times 31/4''$  this roughly rounded selenite tealite holder will hold a tealight and diffuse the candle light through its crystal structure beautifully.