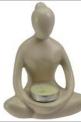

Silver Fairy Star Chime holder

Created in the image of a seven pointed Fairy Star, this simple aluminum candle ĥolder is designed to readily fit your chime candles.

White Yoga Lady tealight

The stylized form of a woman in a seated yoga pose meditating is both a symbol of female empowerment and the divine feminine. Ceramic. 23/4" x 4" x 5 1/4"