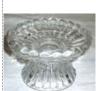

Universal Fluted Glass holder

Sculpted of fluted glass, this candle holder's raised pedestal design is a versatile candle holder, capable of fitting a wide variety of candles types. 2 1/2" x 3 1/2" x 2 1/4"