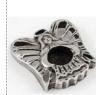

Heart Chime Candle Holder

Shaped into the image of a heart, this chime candle holder is a romantic way to display the warm glow of these little candles. 1 1/2" wide. Shooting Star Chime holder

Shaped into a shooting star, this pewter candle holder is the perfect size for chime candles