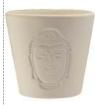

Buddha Shadow votive

A simple, unglazed clay candle holder bearing the engraved image of the Buddha. Suitable for a tealight or votive candle. Clay. 2 7/8" x 3 1/8"

Square Votive Holder

Made of frosted glass and fitting any votive candle, this square-shaped votive holder will glow with the color of your candle and your candle's flame. 2" x 2 1/4".