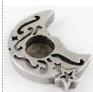

Depicting a crescent moon, this chime candle holder is a wonderful, decorative piece, great for celebrating the Goddess or simply enjoying the celestial splendor of the moon

Fairy Chime Candle Holder

Sculpted into the likeness of a fairy walking among flowers this chime candle holder is a great decoration for the altar or home.