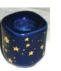

Cobalt Ceramic Starry holder

This small co

This small ceramic chime candle holder is a wonderful piece for your altar if you've ever starred up in wonder at the stars.

\$5.95

CH331

**\***7.95

CH350

\$5.95