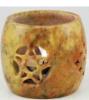

Pentagram holder

A lace cut metal tea light holder sporting stylized pentagram cut outs. Painted in high gloss black enamel. 3 1/4" x 2 3/4"

\$3.95

CH117B

\$7.95

CH2240

\$7.95

CH238