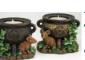

Mouse & Pentagram Cauldron

This whimsical little set comes with two candle holders, both shaped into aged cauldrons with leafy vines growing up over their expanse to shelter the tiny forms of adorable mice. 3