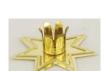

\$3.95

**CHPSPI** 

\$25.95

**CHT041** 

CHT265

\$33.95 **CHT134** 

Gold-toned Fairy Star Chime

Created in the image of a seven pointed Fairy Star, this gold-toned candle holder is designed to readily fit your chime candles.