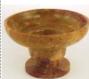

Universal Fluted Glass holder

Sculpted of fluted glass, this candle holder's raised pedestal design is a versatile candle holder, capable of fitting a wide variety of candles types. 2 1/2" x 3 1/2" x 2 1/4"