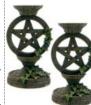

Pentagram holder

A lace cut metal tea light holder sporting stylized pentagram cut outs. Painted in high gloss black enamel. 3 1/4" x 2 3/4"

\$3.95

CH117B

\$7.95

CH2240

\$7.95

CH238