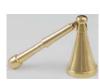

Long Belled Brass snuffer

This candle snuffer is great for those who lack the space for many tools on their altar. Its extended bell also makes it easier to use with deeper candle holders.

**Brass Candle Snuffer** 

Featuring a dimpled bell, this brass renaissance candle snuffer eliminates the mess and damage of blowing out your candles.

\$4.95

CS280

\$3.95

Style varies.

CS305

\$5.95

\$2.95