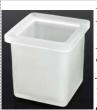

Buddha Shadow votive

A simple, unglazed clay candle holder bearing the engraved image of the Buddha. Suitable for a tealight or votive candle. Clay. 2 7/8" x 3 1/8"

Square Votive Holder

Made of frosted glass and fitting any votive candle, this square-shaped votive holder will glow with the color of your candle and your candle's flame. 2" x 2 1/4".