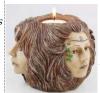

A simple and low rise candle holder with a spike to secure all manner of candles for safe buring. Nickel Plated Brass. 2" x 1/2"

Maiden Mother Crone tealight

Depicting the three faces of the Goddess, the Maiden, the Mother, and the Crone, this tealight holder can also be used as a pillar candle holder.