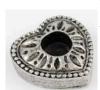

Heart Chime Candle Holder

Shaped into the image of a heart, this chime candle holder is a romantic way to display the warm glow of these little candles. 1 1/2" wide. Shooting Star Chime holder

Shaped into a shooting star, this pewter candle holder is the perfect size for chime candles