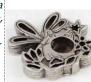

Depicting a crescent moon, this chime candle holder is a wonderful, decorative piece, great for celebrating the Goddess or simply enjoying the celestial splendor of the moon

Fairy Chime Candle Holder

Sculpted into the likeness of a fairy walking among flowers this chime candle holder is a great decoration for the altar or home.