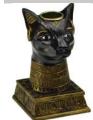

#### Bastet candle holder

A beautifully detailed candle holder formed in the image of ancient Egyptian statues of Bastet with heavy gold enamel and hieroglyphs. Will fit most standard tapered candles.

\$22.95