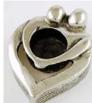

### Couple's Heart Chime candle holder

Perfect for use in love spells, Handfasting, and other such blessings, the Couple Heart chime candle holder portrays two people joined hand in hand. Crescent Moon Chime Holder

\$7.50

\$7.50

CH5COU

CH5H

\$7.50

\$7.50

\$7.50 Zodiac Chime candle holder

Displaying the signs of the zodiac, this chime candle holder is a wonderful way to celebrate these celestial powers.