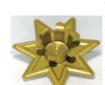

#### Seven Pointed Star holder

Simple and affordable, this inexpensive seven-pointed star shaped candle holder is intended to fit 6" candles, but can be adjusted to fit larger tapers as well as chime candles.