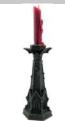

Medieval candle holder 8"

A reproduction of Gothic architecture in miniature in this candle holder, Will fit tapers between 5/8" and 3/4" base. Does NOT come with candle. Cold cast resin, aluminum candle cup. 8" x