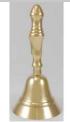

FB102B

FB103B

FB105A

FB105D

FB106G

Brass Hand bell 4"

A clear toned brass bell with decorative scalloped outer bell and slender handle. Brass. 4" Brass Hand bell 3"

A clear toned brass bell with sleek, gentle curves and just the barest minimum of decoration near the lip. Brass. 3" x 1 1/2"

Brass Hand bell 4 1/2"

A clea

Dragon gong 5"

A clear toned brass bell with sleek, gentle curves and just the barest minimum of decoration near the lip. Brass. 4 1/2" x 1 3/4"

Reproduction of a tradi-

Brass Hand bell 6 1/2"

A clear toned brass bell with sleek, gentle curves and just the barest minimum of decoration near the lip. Brass. 6 1/2" x 2" Brass bell 2"

A clear toned brass bell decorated with several engraved rings and a raised ridge. Brass. 2" Brass bell 21/2"