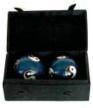

\$20.95 FHB282

Here are two cloisonne Dragon & Samp; Phoenix balls presented in a storage box. Gently weighted chiming therapy balls for exercising the hands. Comes with an instruction card. 1 1/2"

\$20.95