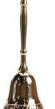

FB102B

FB103B

FB105A

FB105D

FB106G

Brass Hand bell 4"

A clear toned brass bell with decorative scalloped outer bell and slender handle. Brass. 4" Brass Hand bell 3"

A clear toned brass bell with sleek, gentle curves and just the barest minimum of decoration near the lip. Brass. 3" x 1 1/2"

Brass Hand bell 4 1/2"

A clea

Dragon gong 5"

A clear toned brass bell with sleek, gentle curves and just the barest minimum of decoration near the lip. Brass. 4 1/2" x 1 3/4"

Reproduction of a tradi-

Brass Hand bell 6 1/2"

A clear toned brass bell with sleek, gentle curves and just the barest minimum of decoration near the lip. Brass. 6 1/2" x 2" Brass bell 2"

A clear toned brass bell decorated with several engraved rings and a raised ridge. Brass. 2" Brass bell 21/2"