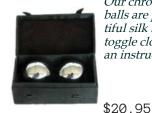

Our chrome plated health balls are packaged in beautiful silk box with faux bone toggle closure. Comes with an instruction card. 1 1/2"

Yin Yang health balls 1 1/2"

Here are two cloisonne Yin Yang balls presented in a storage box. Gently weighted chiming therapy balls for exercising the hands. Comes with an instruction card. 1 1/2"