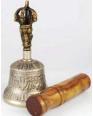

Tibetan bell & Dorji 5"

\$3.95

\$45.95

Á wonderful brass bell cast in an Eastern styling with a loud clear tone. Comes with a wooden striker and brass Dorji. Brass, Wood. 5" x 2 3/4''

\$5.95 Bronze Tibetan Hand Bell 5"