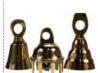

FB102B

FB103B

FB105A

FB105D

FB106G

Brass Hand bell 4"

A clear toned brass bell with decorative scalloped outer bell and slender handle. Brass. 4" Brass Hand bell 3"

A clear toned brass bell with sleek, gentle curves and just the barest minimum of decoration near the lip. Brass. 3" x 1 1/2"

Brass Hand bell 4 1/2"

A clea

Dragon gong 5"

A clear toned brass bell with sleek, gentle curves and just the barest minimum of decoration near the lip. Brass. 4 1/2" x 1 3/4"

Reproduction of a tradi-

Brass Hand bell 6 1/2"

A clear toned brass bell with sleek, gentle curves and just the barest minimum of decoration near the lip. Brass. 6 1/2" x 2" Brass bell 2"

A clear toned brass bell decorated with several engraved rings and a raised ridge. Brass. 2" Brass bell 21/2"