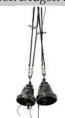

## Iron Dragon & Phoenix bells

A higly detailed set of ritual bells. Set includes 2 seperate bells both heavily carved with characters. One bell bears a phoenix and the other a dragon. 13/4" x 11/2"

\$13.95