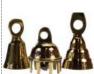

FB102B

FB103B

FB105A

FB105D

FB106G

Brass Hand bell 4"

A clear toned brass bell with decorative scalloped outer bell and slender handle. Brass. 4" Brass Hand bell 3"

A clear toned brass bell with sleek, gentle curves and just the barest minimum of decoration near the lip. Brass. 3" x 1 1/2"

Brass Hand bell 4 1/2"

A clea

Dragon gong 5"

A clear toned brass bell with sleek, gentle curves and just the barest minimum of decoration near the lip. Brass. 4 1/2" x 1 3/4"

Reproduction of a tradi-

Brass Hand bell 6 1/2"

A clear toned brass bell with sleek, gentle curves and just the barest minimum of decoration near the lip. Brass. 6 1/2" x 2" Brass bell 2"

A clear toned brass bell decorated with several engraved rings and a raised ridge. Brass. 2" Brass bell 21/2"