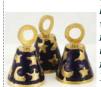

Celestial Bells 11/2"

These small bells have been artistically lacquered with the image of stars and moons to leave you fully in the embrace of the celestial realms. Sold individually. 1  $1/2'' \times 1''$ 