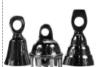

FB102B

FB103B

FB105A

FB105D

FB106G

Brass Hand bell 4"

A clear toned brass bell with decorative scalloped outer bell and slender handle. Brass. 4" Brass Hand bell 3"

A clear toned brass bell with sleek, gentle curves and just the barest minimum of decoration near the lip. Brass. 3" x 1 1/2"

Brass Hand bell 4 1/2"

A clea

Dragon gong 5"

A clear toned brass bell with sleek, gentle curves and just the barest minimum of decoration near the lip. Brass. 4 1/2" x 1 3/4"

Reproduction of a tradi-

Brass Hand bell 6 1/2"

A clear toned brass bell with sleek, gentle curves and just the barest minimum of decoration near the lip. Brass. 6 1/2" x 2" Brass bell 2"

A clear toned brass bell decorated with several engraved rings and a raised ridge. Brass. 2" Brass bell 21/2"