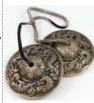

Dragon Tingsha Cymbals 3"

Also known as ting-sha, these Tibetan symbols are used for prayer and ritual. The unique sound they make is said to aid in deep meditation, and to provide healing vibrations.

\$35.95